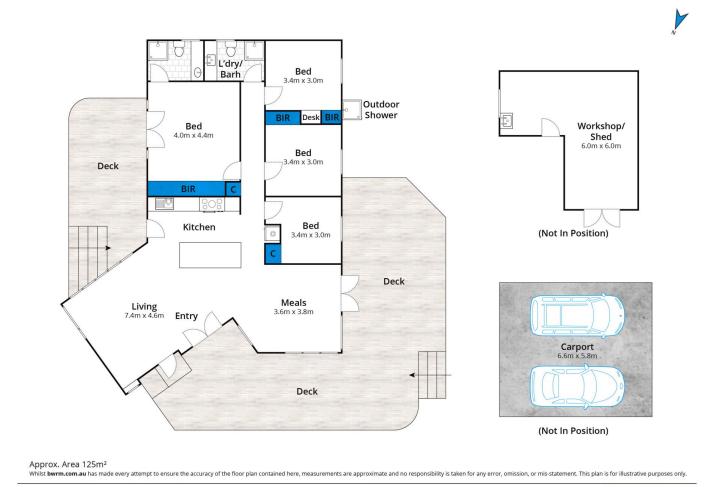

Offering single level simplicity and a flowing floor plan, features here include light filled open plan living with easy access to outdoor entertaining. This is a home for all seasons where winters are spent in cosy proximity to the open fire and summers are for throwing open the French doors and lounging on your choice of decks. The contemporary kitchen (with deck access) adds ease to entertaining with plentiful work and storage space. There are four bedrooms in total. Each offers built in robes and the master enjoys direct access to the outdoors and an en-suite. A family bathroom with laundry completes the