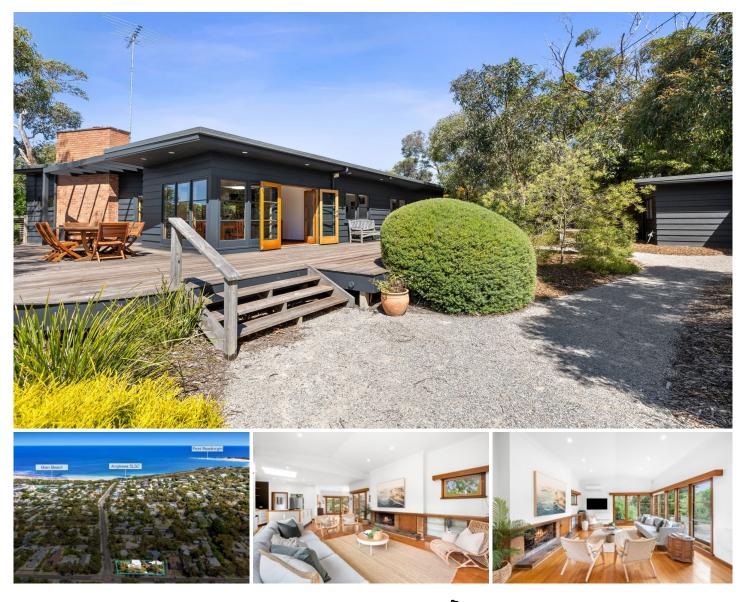

## **37 Murray Street ANGLESEA VIC**

This is what happens when subtle sophistication meets coastal character and charm in an ideal location. The result is a home that will satisfy all your desires especially when liveability and style are the priority.

Offering single level simplicity and a flowing floor plan, features here include light filled open plan living with easy access to outdoor entertaining. This is a home for all seasons where winters are spent in cosy proximity to the open fire and summers are for throwing open the French doors and lounging on your choice of decks. The contemporary kitchen (with deck access) adds ease to entertaining with plentiful work and storage space. There are four bedrooms in total. Each offers built in robes and the master enjoys direct access to the outdoors and an en-suite. A family bathroom with laundry completes the