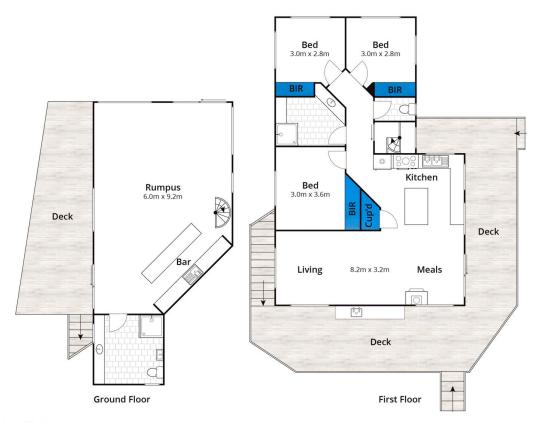

## 98 Fraser Avenue ANGLESEA VIC

Elevated with gorgeous tree top views this property has a warm and peaceful character that instantly feels like home. Situated directly opposite the Anglesea heathlands and just a short walk to the town centre and golf club this lovely 3 bedroom home is spacious and light filled.

This two storey house is open plan with two living areas including freestanding woodfire. Upstairs the bedrooms are complete with built-in-robes, central bathroom, separate w.c. and a spacious deck with views of the heath reserve, front garden and nearby bush walking tracks. Downstairs includes another spacious living area with large bar opening on to the private deck and a combined laundry/bathroom. With a double driveway that includes ample off street parking the double storey allows for extensive storage space with shelving under the house and

3 🔄 2 🔓 4 😭

Type : House Land Size : 603 sqm

View: https://www.greatoceanproperties.com.au/6

101226

Marty Maher 0352200000

Michelle McDonald 0352631100

For full version visit the website

Approx House Area 154m²
Whilst bwrm.com.au has made every attempt to ensure the accuracy of the floor plan contained here, measurements are approximate and no responsibility is taken for any error, omission, or mis-statement. This plan is for illustrative purposes only.