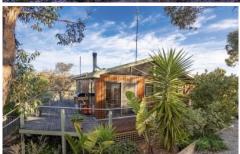

## 98 Fraser Avenue ANGLESEA VIC

Elevated with gorgeous tree top views this property has a warm and peaceful character that instantly feels like home. Situated directly opposite the Anglesea heathlands and just a short walk to the town centre and golf club this lovely 3 bedroom home is spacious and light filled.

This two storey house is open plan with two living areas including freestanding woodfire. Upstairs the bedrooms are complete with built-in-robes, central bathroom, separate w.c. and a spacious deck with views of the heath reserve, front garden and nearby bush walking tracks. Downstairs includes another spacious living area with large bar opening on to the private deck and a combined laundry/bathroom. With a double driveway that includes ample off street parking the double storey allows for extensive storage space with shelving under the house and