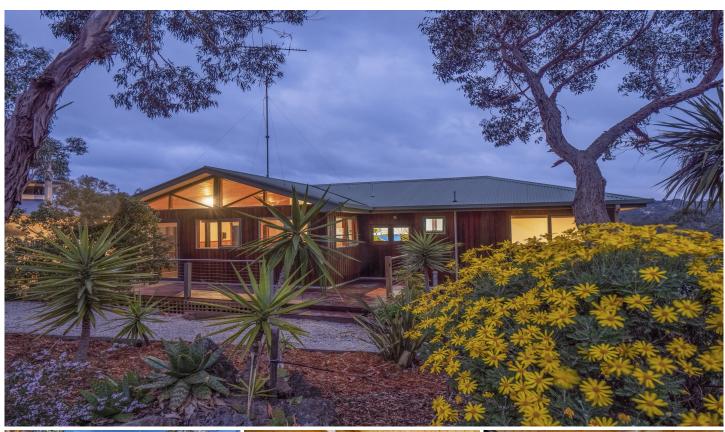

## 98 Fraser Avenue ANGLESEA VIC

Elevated with gorgeous tree top views this property has a warm and peaceful character that instantly feels like home. Situated directly opposite the Anglesea heathlands and just a short walk to the town centre and golf club this lovely 3 bedroom home is spacious and light filled.

This two storey house is open plan with two living areas including freestanding woodfire. Upstairs the bedrooms are complete with built-in-robes, central bathroom, separate w.c. and a spacious deck with views of the heath reserve, front garden and nearby bush walking tracks. Downstairs includes another spacious living area with large bar opening on to the private deck and a combined laundry/bathroom. With a double driveway that includes ample off street parking the double storey allows for extensive storage space with shelving under the house and