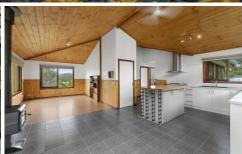

## 98 Fraser Avenue ANGLESEA VIC

Elevated with gorgeous tree top views this property has a warm and peaceful character that instantly feels like home. Situated directly opposite the Anglesea heathlands and just a short walk to the town centre and golf club this lovely 3 bedroom home is spacious and light filled.

This two storey house is open plan with two living areas including freestanding woodfire. Upstairs the bedrooms are complete with built-in-robes, central bathroom, separate w.c. and a spacious deck with views of the heath reserve, front garden and nearby bush walking tracks. Downstairs includes another spacious living area with large bar opening on to the private deck and a combined laundry/bathroom. With a double driveway that includes ample off street parking the double storey allows for extensive storage space with shelving under the house and