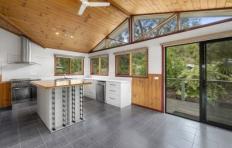

## 98 Fraser Avenue ANGLESEA VIC

Elevated with gorgeous tree top views this property has a warm and peaceful character that instantly feels like home. Situated directly opposite the Anglesea heathlands and just a short walk to the town centre and golf club this lovely 3 bedroom home is spacious and light filled.

This two storey house is open plan with two living areas including freestanding woodfire. Upstairs the bedrooms are complete with built-in-robes, central bathroom, separate w.c. and a spacious deck with views of the heath reserve, front garden and nearby bush walking tracks. Downstairs includes another spacious living area with large bar opening on to the private deck and a combined laundry/bathroom. With a double driveway that includes ample off street parking the double storey allows for extensive storage space with shelving under the house and