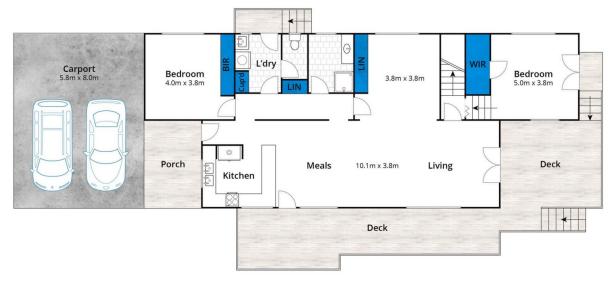

Lower Level

Approx House Area 169m<sup>2</sup>
Whilst **bwrm.com.au** has made every attempt to ensure the accuracy of the floor plan contained here, measurements are approximate and no responsibility is taken for any error, omission, or mis-statement. This plan is for illustrative purposes only.