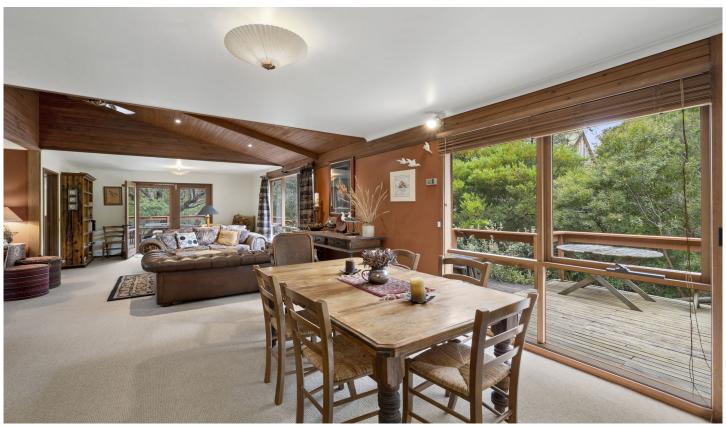

## 13 Hartley Street AIREYS INLET VIC

Offers required by 31st January 2021

Situated almost exactly half way between two popular beaches in the heart of the ever sought after ocean side precinct in Aireys Inlet, this well presented 3BR coastal residence is a great opportunity around the median price point. Set on a 919sqm (app) native allotment, the 3 level residence enjoys a large open plan and with the residence running east-west, it receives a large exposure to northern light. With sun decks on the north and west side the sunny aspect can be enjoyed year round. The 3 bedrooms are serviced by two bathrooms including one being an ensuite off the upstairs main bedroom. The property has a warm inviting feel to it and comes fully furnished. There is a large 4 car carport at the front of the property and the residence