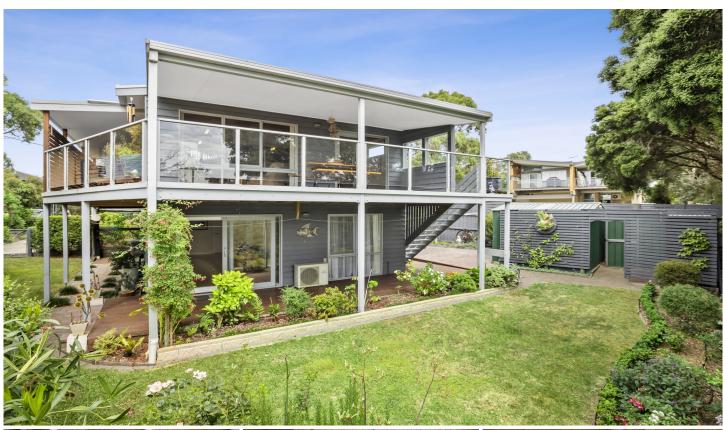

## 2 Albert Avenue AIREYS INLET VIC

## Offers required by 31 January 2021

This beautifully presented property is in a brilliant central location in the ocean side precinct where you can park your car and walk to everywhere. The residence is an ideal configuration for either holiday or permanent living. The large open plan living, kitchen and dining area opens onto sun decks on two sides and includes a wood heater and split system airconditioning. It is a beautiful space and it's complimented by a large second living area downstairs. There is ample accommodation in 4 bedrooms plus the option of a 5th bedroom or home office/study. These are serviced by 2 modern bathrooms, one on each level. The 547sqm (app) allotment has been fully utilised and is also beautifully presented by the house-proud owners with a combination of garden, practical shedding and paved area.

## 4 📮 2 🚍 2 🚍

Type : House Price : \$ 1,375,000 Land Size : 547 sqm

View: https://www.greatoceanproperties.com.au/6

141187

Marty Maher 0352200000

Mim Atkinson 0352200000

Approx House Area 169m<sup>2</sup>
Whist berm.com.au has made every attempt to ensure the accuracy of the floor plan contained here, measurements are approximate and no responsibility is taken for any error, omission, or mis-statement. This plan is for illustrative purposes only.