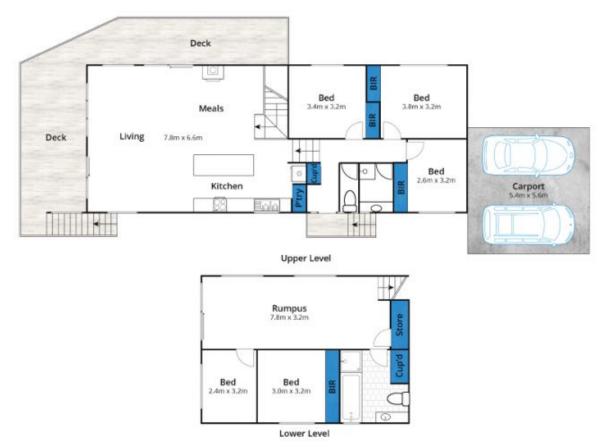

## Offers required by 31 January 2021

This beautifully presented property is in a brilliant central location in the ocean side precinct where you can park your car and walk to everywhere. The residence is an ideal configuration for either holiday or permanent living. The large open plan living, kitchen and dining area opens onto sun decks on two sides and includes a wood heater and split system airconditioning. It is a beautiful space and it's complimented by a large second living area downstairs. There is ample accommodation in 4 bedrooms plus the option of a 5th bedroom or home office/study. These are serviced by 2 modern bathrooms, one on each level. The 547sqm (app) allotment has been fully utilised and is also beautifully presented by the house-proud owners with a combination of garden, practical shedding and paved area.

## 4 📮 2 🚍 2 🚍

Type : House Price : \$ 1,375,000 Land Size : 547 sqm

View: https://www.greatoceanproperties.com.au/6

141187

Marty Maher 0352200000

Mim Atkinson 0352200000

Approx House Area 169m<sup>2</sup>
Whist berm.com.au has made every attempt to ensure the accuracy of the floor plan contained here, measurements are approximate and no responsibility is taken for any error, omission, or mis-statement. This plan is for illustrative purposes only.