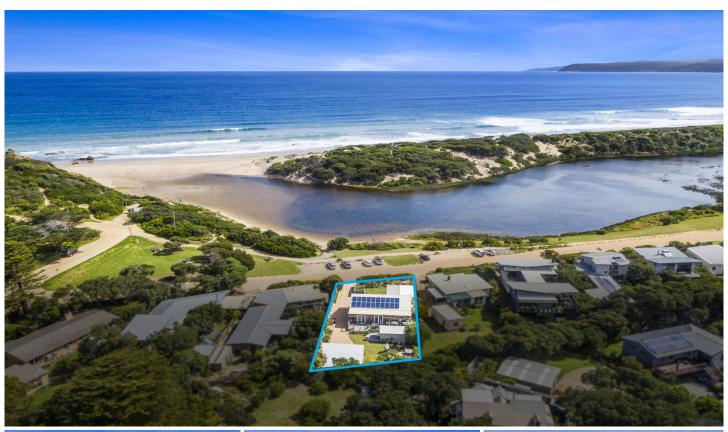

## 7 Inlet Crescent AIREYS INLET VIC

Offers required by 31st January 2021

This small row of properties opposite the Inlet are probably the most tightly held pieces of real estate on Victoria's west coast and with this property being in the same family since 1962, it is an excellent example. The stunning setting overlooking the river mouth to the breaking surf and positioned in the historic lighthouse precinct is a special combination however it is the residence that will surprise and delight. For those who have always longed to live a true, traditional beach lifestyle this property will encourage you to make thongs and board shorts your constant attire of choice. The residence has been beautifully renovated but has held onto it's purest beach life spirit that property lifestyle magazines can only try to emulate. With accommodation in 3 bedrooms within the residence and a