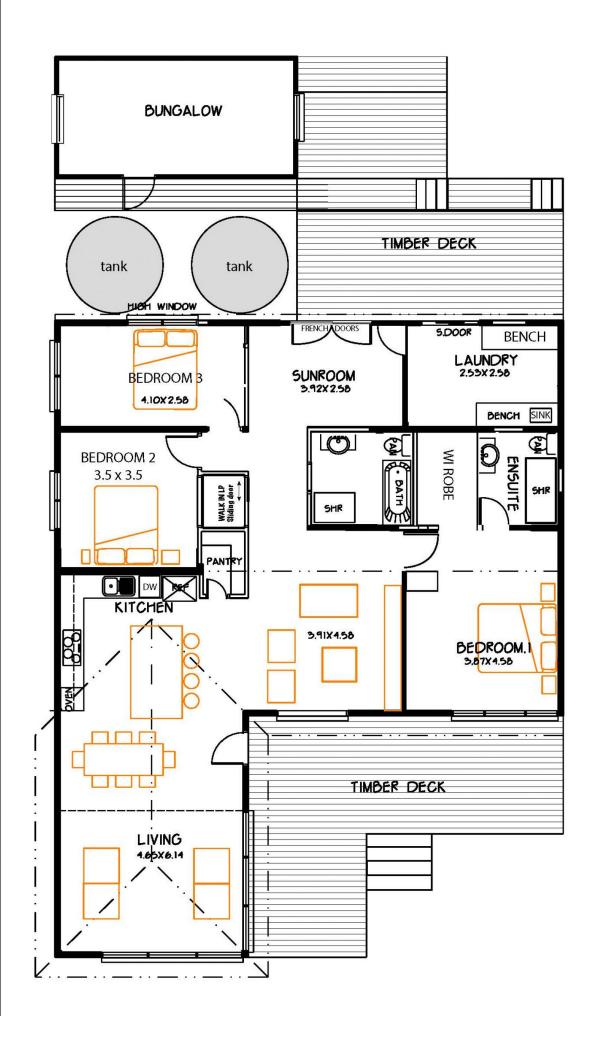

## 7 Inlet Crescent AIREYS INLET VIC

Offers required by 31st January 2021

This small row of properties opposite the Inlet are probably the most tightly held pieces of real estate on Victoria's west coast and with this property being in the same family since 1962, it is an excellent example. The stunning setting overlooking the river mouth to the breaking surf and positioned in the historic lighthouse precinct is a special combination however it is the residence that will surprise and delight. For those who have always longed to live a true, traditional beach lifestyle this property will encourage you to make thongs and board shorts your constant attire of choice. The residence has been beautifully renovated but has held onto it's purest beach life spirit that property lifestyle magazines can only try to emulate. With accommodation in 3 bedrooms within the residence and a