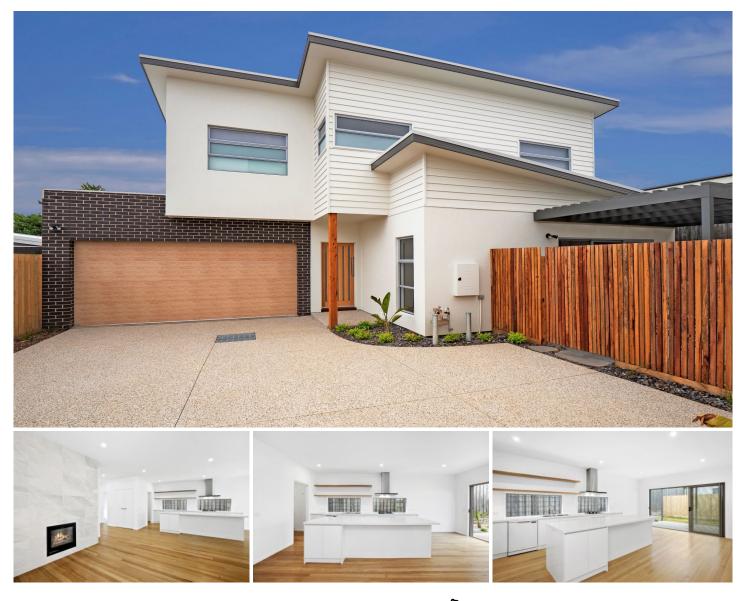

## **65 Central Avenue TORQUAY VIC**

Centrally located in the heart of Torquay's "golden grid?, this home was designed, built and crafted to showcase and exude ease of living. The understated sophistication of a neutral colour palette complements the greenery outside, forging a visual connection between indoors and out. Stacker doors reveal the alfresco - a private north-facing entertaining zone bordered by Birds of Paradise and easy-care landscaping.

High ceilings and fresh white interiors are complemented by warm-toned Tassie Oak flooring and stairs, while floating timber shelving add a beautiful accent to the stunning kitchen. The open plan kitchen, meals and living area balances function and style, fitted with quality Fisher and Paykel appliances, Caesarstone benchtops and a