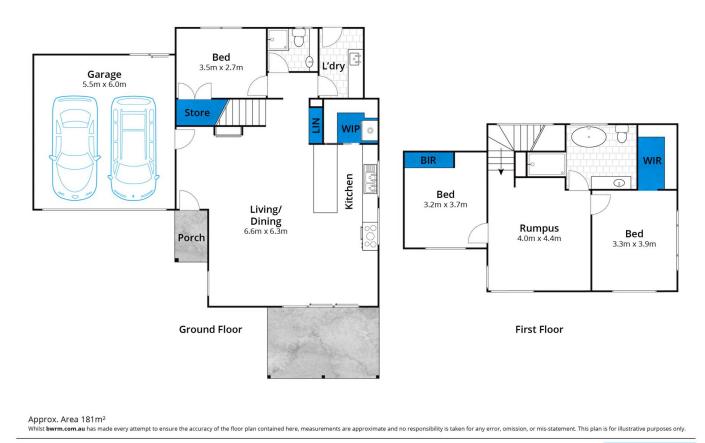

## For full version visit the website

| 3 🍋 | 2 🏪 | 2 🛱 |
|-----|-----|-----|
|-----|-----|-----|

| Туре      | : House                                     |
|-----------|---------------------------------------------|
| Land Size | : 368 sqm                                   |
| View      | : https://www.greatoceanproperties.com.au/6 |
|           | 145677                                      |