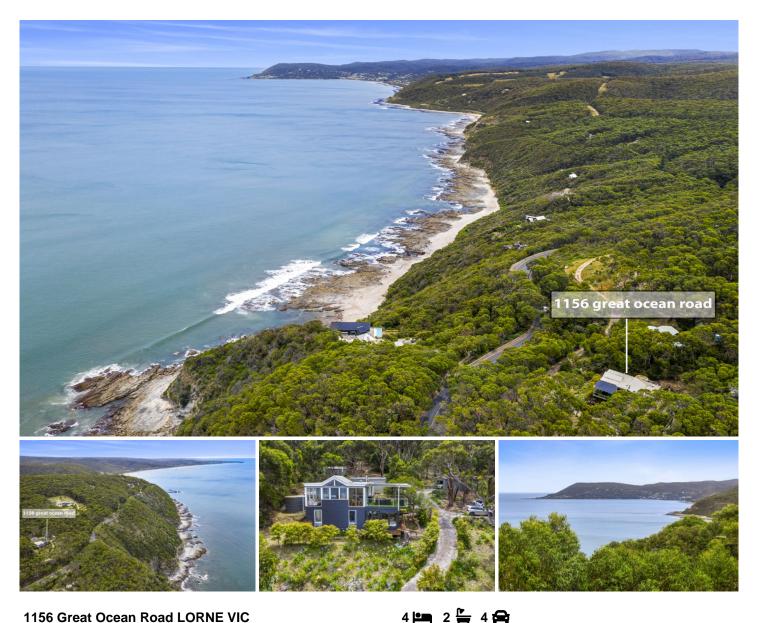

## 1156 Great Ocean Road LORNE VIC

In the highly prized location Big Hill situated just outside Lorne, set high on approximately 1.25 acres and enjoying arguably one of the most spectacular views on the Surfcoast, this spacious residence is nestled in the tranquillity of a natural bush setting and presented in excellent condition. Features include 4 bedrooms (all with BIR) 2 bathrooms, 2 indoor + 2 outdoor living spaces, 2 garages (with power and light), outdoor shower, wood heater, split system air conditioning and polished timber floors.

Coastal living at its finest, watch the spectacular ocean rolling in from the horizon to Lorne, whilst simultaneously engaging with the abundant wildlife including kangaroos, echidnas and kookaburras.

This property is available by private appointment only and

Type : House

Land Size : 1.25 Acres

View : https://www.greatoceanproperties.com.au/6 162382

**Marty Maher** 0352200000

**Mim Atkinson** 0352200000