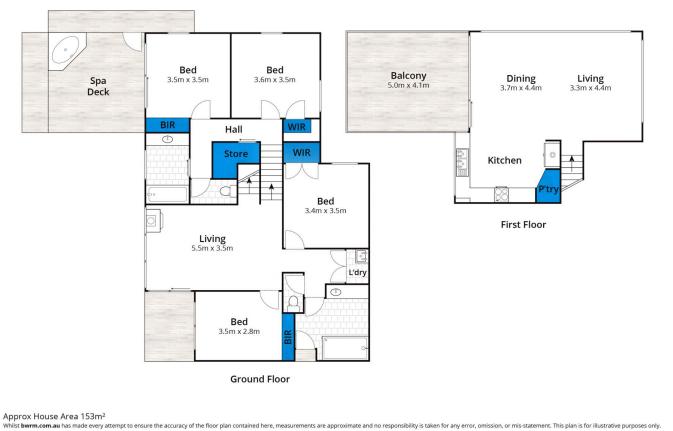

## 1156 Great Ocean Road LORNE VIC

In the highly prized location Big Hill situated just outside Lorne, set high on approximately 1.25 acres and enjoying arguably one of the most spectacular views on the Surfcoast, this spacious residence is nestled in the tranquillity of a natural bush setting and presented in excellent condition. Features include 4 bedrooms (all with BIR) 2 bathrooms, 2 indoor + 2 outdoor living spaces, 2 garages (with power and light), outdoor shower, wood heater, split system air conditioning and polished timber floors.