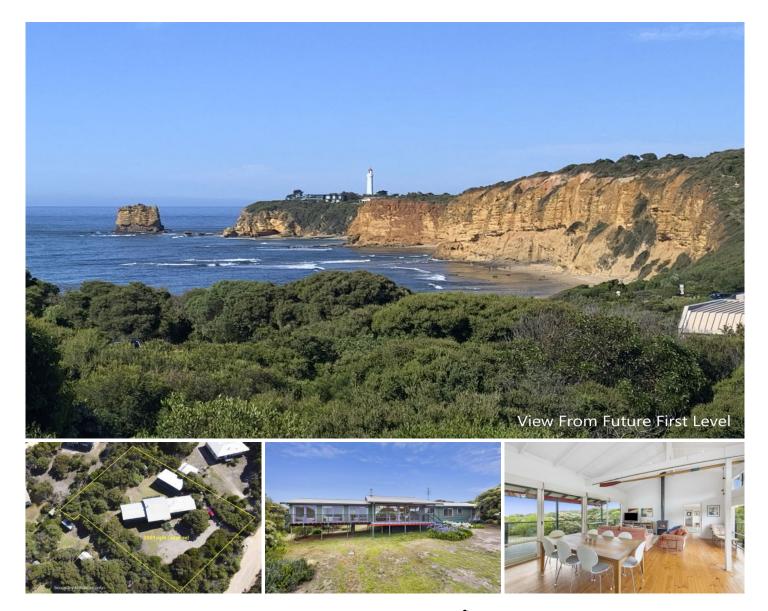

## 35-36 Eagle Rock Parade AIREYS INLET VIC

Enjoying the most spectacular view in Aireys Inlet, looking along the beautiful sandstone cliffs and over the breaking surf to Eagle Rock and the sentinel Split Point Lighthouse. This is a view that only a handful of properties will ever enjoy.

The 2561sqm (app) property also enjoys excellent privacy and immediate access to the beautiful Sandy Gully Beach.

This stunning view, privacy and beach access combination is the most sought after and rarest configurations available on the Great Ocean Road.

It will require a buyer of means to fully unlock the potential in this property however the end result will be worth it.