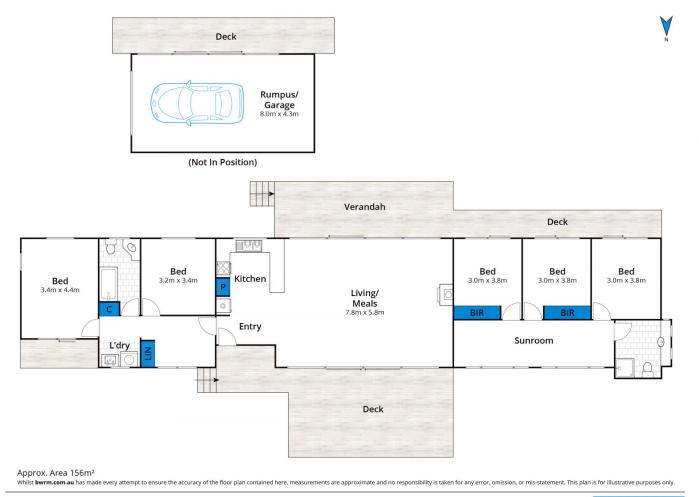

cliffs and over the breaking surf to Eagle Rock and the sentinel Split Point Lighthouse. This is a view that only a handful of properties will ever enjoy.

The 2561sqm (app) property also enjoys excellent privacy and immediate access to the beautiful Sandy Gully Beach.

This stunning view, privacy and beach access combination is the most sought after and rarest configurations available on the Great Ocean Road.

It will require a buyer of means to fully unlock the potential in this property however the end result will be worth it.

## For full version visit the website

https://www.greatoceanproperties.com.au



| Туре      | : House    |
|-----------|------------|
| Land Size | : 2561 sqm |

View : https://www.greatoceanproperties.com.au/6 166955



Marty Maher 0352200000





5220 0000



## 35 Eagle Rock Parade, Aireys Inlet