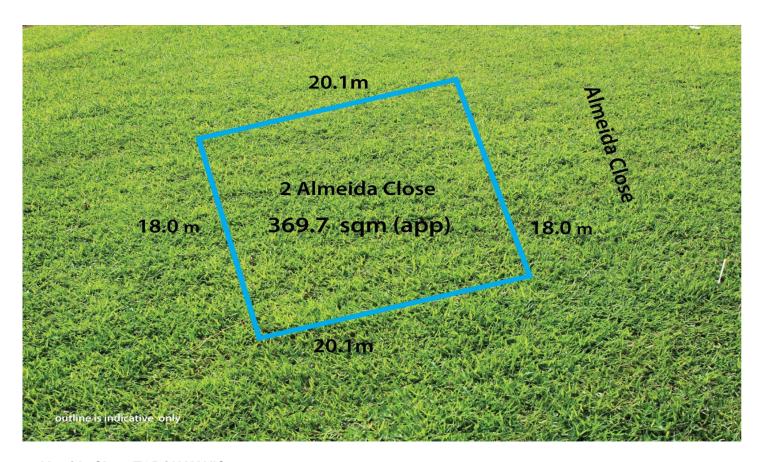

## 2 Almeida Close TORQUAY VIC

Located in a tightly held area of Wombah Park is this level allotment of 369 sqm approx. If you are looking for a position that offers peace and quiet whilst being only moments away from all that the Surfcoast lifestyle has to offer then this is the block you have been searching for. Accessed only by local residents, the land is titled and ready for you to build your dream home! Within easy reach of schools, beaches, reserves and all the local amenities, now is the time to take advantage of this opportunity.

Type : Land Land Size : 369 sqm

View: https://www.greatoceanproperties.com.au/6

194661

Marty Maher 0352200000

Michelle McDonald 0352631100