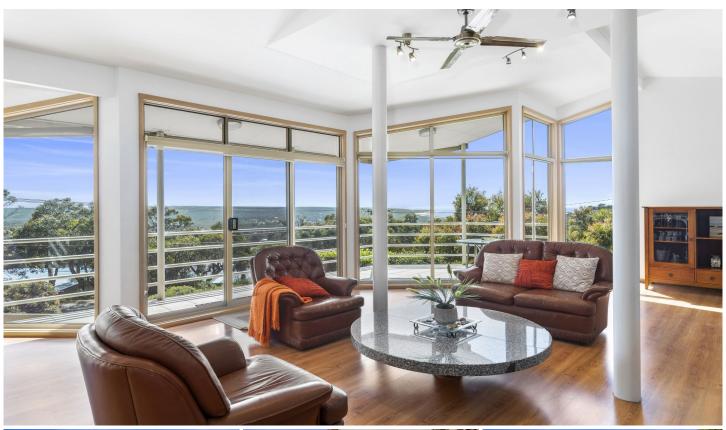

The split-level design flows over three floors. The upper-level living zone makes the most of the spectacular outlook taking in the heath and coast to Point Addis. North facing and voluminous it features soaring ceilings, extensive glazing, a freestanding log fire and effortless flow to outdoor entertaining. A generous kitchen and meals area also enjoy the views, as does the master suite with en-suite, walk-in robe, and private balcony. Three additional bedrooms are on the middle level along with a family bathroom, laundry, and plentiful storage. A rumpus room on the ground floor offers the perfect games or fifth