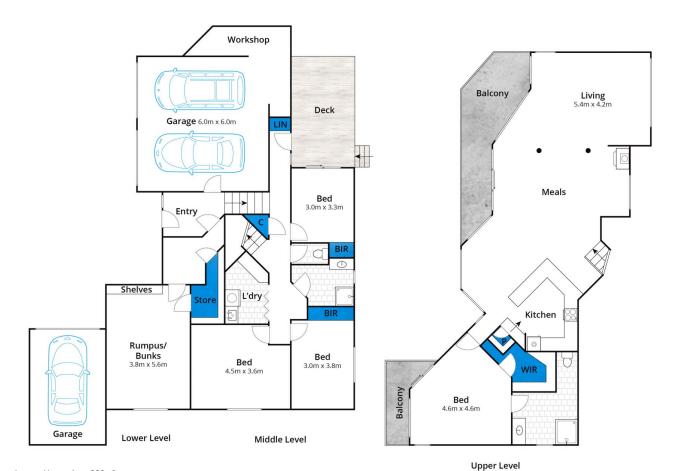

The split-level design flows over three floors. The upper-level living zone makes the most of the spectacular outlook taking in the heath and coast to Point Addis. North facing and voluminous it features soaring ceilings, extensive glazing, a freestanding log fire and effortless flow to outdoor entertaining. A generous kitchen and meals area also enjoy the views, as does the master suite with en-suite, walk-in robe, and private balcony. Three additional bedrooms are on the middle level along with a family bathroom, laundry, and plentiful storage. A rumpus room on the ground floor offers the perfect games or fifth

5 📭 2 🔓 5 😭

Type : House Land Size : 836 sqm

View: https://www.greatoceanproperties.com.au/6

195609

Marty Maher 0352200000

For full version visit the website

Approx House Area 280m<sup>2</sup>
Whilst **bwrm.com.au** has made every attempt to ensure the accuracy of the floor plan contained here, measurements are approximate and no responsibility is taken for any error, omission, or mis-statement. This plan is for illustrative purposes only.