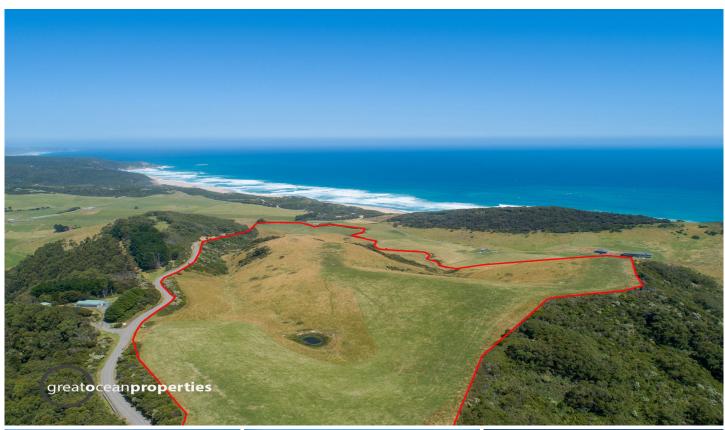

## 710 Blue Johanna Road JOHANNA VIC

This simply amazing property of 104 acres, with rolling green hills and sensational big ocean views is a rare offering to the market. There are several great building sites to take in the breath-taking Johanna beach panorama atop the world and build the home of a lifetime or holiday accommodation.

Central to the property is a large dam with plenty of wildlife including mobs of kangaroos to keep the grass well maintained.

Seconds to the famous Johanna Beach for surfing and fishing. This fantastic opportunity is not to be missed. Rural conservation zoning.