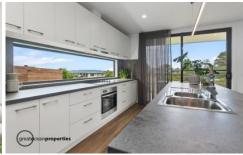

The front garden is framed by an artistic rusted steel pipe front fence with succulent plants draping down from the top and strategically placed trees with rusted steel borders on one side. There is a snappy exposed-aggregate concrete drive leading to the double garage on the right, and the front entry to the house on the left. On the ground level, after the understair utility cupboard and internal entry from the garage are two carpeted double bedrooms with built in robes, downlights and blinds. The smart central bathroom is tiled floor to ceiling and has a rainshower, modern