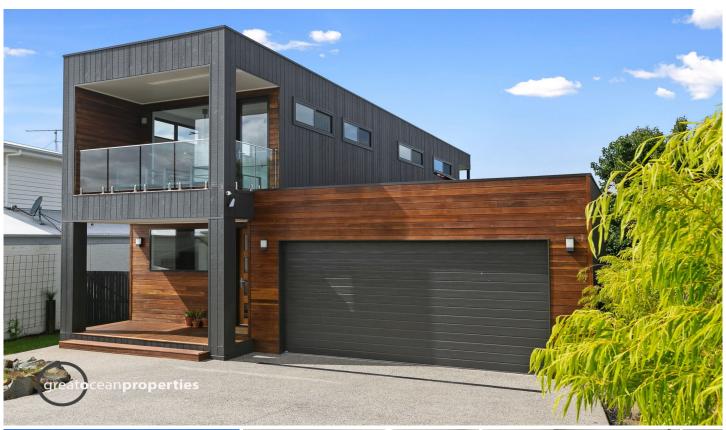

## 41 Scenic Drive APOLLO BAY VIC

Out of the pages of 'Vogue', this 3 bedroom home oozes style and class! The design from the streetscape, to the internal clean lines, to the backyard entertaining deck will wow the lover of a sharp, modern home!

The front garden is framed by an artistic rusted steel pipe front fence with succulent plants draping down from the top and strategically placed trees with rusted steel borders on one side. There is a snappy exposed-aggregate concrete drive leading to the double garage on the right, and the front entry to the house on the left. On the ground level, after the understair utility cupboard and internal entry from the garage are two carpeted double bedrooms with built in robes, downlights and blinds. The smart central bathroom is tiled floor to ceiling and has a rainshower, modern