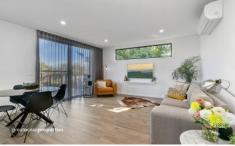

The front garden is framed by an artistic rusted steel pipe front fence with succulent plants draping down from the top and strategically placed trees with rusted steel borders on one side. There is a snappy exposed-aggregate concrete drive leading to the double garage on the right, and the front entry to the house on the left. On the ground level, after the understair utility cupboard and internal entry from the garage are two carpeted double bedrooms with built in robes, downlights and blinds. The smart central bathroom is tiled floor to ceiling and has a rainshower, modern