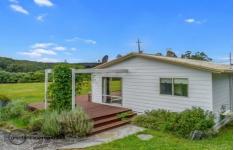

## 15 Kents Road FORREST VIC

Minutes to the centre of Forrest on the Melbourne side, right next to the Otway Forest Park, this wonderful property has 350 metres of river frontage and an abundant natural spring on 4.7 hectares (11.5 acres) of picturesque river valley.

The land is mostly cleared, flat and suitable for many horticultural or agricultural practices, equestrian pursuits or a hobby farm. It is Zoned 'Farm Zone'. Kangaroos, wallabies, koalas and echidnas are regular visitors. Also included is about 10 acres leased from the Vic Gov. DELWP with an extra 325 metres of river frontage, at an ongoing annual fee of \$188. (One hundred & eighty eight dollars)