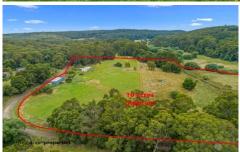

## 15 Kents Road FORREST VIC

Minutes to the centre of Forrest on the Melbourne side, right next to the Otway Forest Park, this wonderful property has 350 metres of river frontage and an abundant natural spring on 4.7 hectares (11.5 acres) of picturesque river valley.

The land is mostly cleared, flat and suitable for many horticultural or agricultural practices, equestrian pursuits or a hobby farm. It is Zoned 'Farm Zone'. Kangaroos, wallabies, koalas and echidnas are regular visitors. Also included is about 10 acres leased from the Vic Gov. DELWP with an extra 325 metres of river frontage, at an ongoing annual fee of \$188. (One hundred & eighty eight dollars)