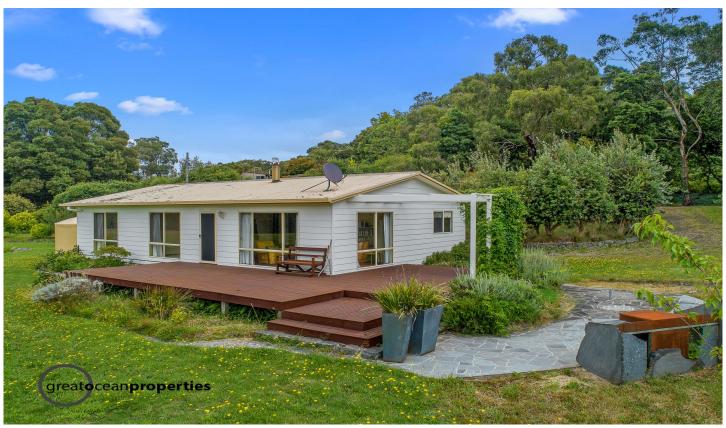

## 15 Kents Road FORREST VIC

Minutes to the centre of Forrest on the Melbourne side, right next to the Otway Forest Park, this wonderful property has 350 metres of river frontage and an abundant natural spring on 4.7 hectares (11.5 acres) of picturesque river valley.

The land is mostly cleared, flat and suitable for many horticultural or agricultural practices, equestrian pursuits or a hobby farm. It is Zoned 'Farm Zone'. Kangaroos, wallabies, koalas and echidnas are regular visitors. Also included is about 10 acres leased from the Vic Gov. DELWP with an extra 325 metres of river frontage, at an ongoing annual fee of \$188. (One hundred & eighty eight dollars)