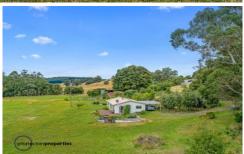

## 15 Kents Road FORREST VIC

Minutes to the centre of Forrest on the Melbourne side, right next to the Otway Forest Park, this wonderful property has 350 metres of river frontage and an abundant natural spring on 4.7 hectares (11.5 acres) of picturesque river valley.

The land is mostly cleared, flat and suitable for many horticultural or agricultural practices, equestrian pursuits or a hobby farm. It is Zoned 'Farm Zone'. Kangaroos, wallabies, koalas and echidnas are regular visitors. Also included is about 10 acres leased from the Vic Gov. DELWP with an extra 325 metres of river frontage, at an ongoing annual fee of \$188. (One hundred & eighty eight dollars)