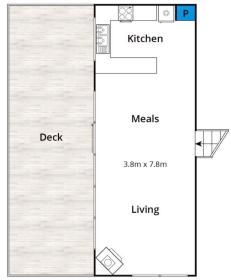

## 65 Wybellenna Drive FAIRHAVEN VIC

This split-level home is a contemporary coastal retreat where outstanding views provide a mesmerising backdrop. Beautifully presented, it features a spacious light filled open plan living zone on the upper level. This is the spot to enjoy the views of breaking surf and the Split Point Lighthouse while relaxing or entertaining on the large deck with family and friends. Or picture cosy winters in front of the freestanding log fire. There are even views to enjoy while cooking in the well-planned kitchen.

## For full version visit the website

**Ground Floor** First Floor

Approx. Area 160m<sup>2</sup>
Whilst **bwrm.com.au** has made every attempt to ensure the accuracy of the floor plan contained here, measurements are approximate and no responsibility is taken for any error, omission, or mis-statement. This plan is for illustrative purposes only.