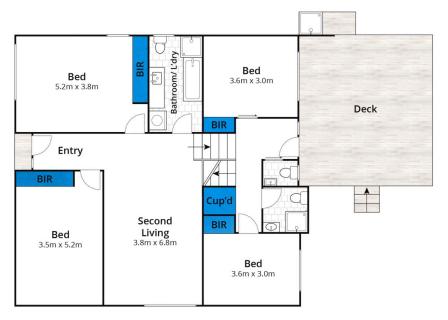

Further highlights include a second living zone with polished concrete floors on the ground floor, two bathrooms and four spacious bedrooms with plenty of storage and a tranquil garden outlook.

4 🕮 2 📛 2 🖨

## For full version visit the website

**Ground Floor** First Floor

Approx. Area 160m<sup>2</sup>
Whilst **bwrm.com.au** has made every attempt to ensure the accuracy of the floor plan contained here, measurements are approximate and no responsibility is taken for any error, omission, or mis-statement. This plan is for illustrative purposes only.