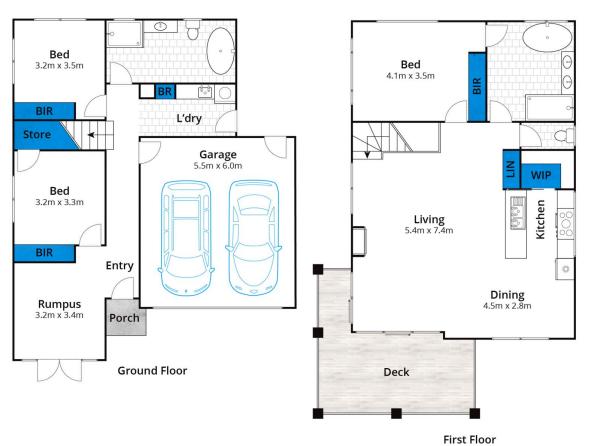

3 📭 2 🔓 2 😭

Type : Townhouse Land Size : 245 sgm

View: https://www.greatoceanproperties.com.au/6

286323

Marty Maher 0352200000

Michelle McDonald 0352631100

For full version visit the website

Whilst bwrm.com.au has made every attempt to ensure the accuracy of the floor plan contained here, measurements are approximate and no responsibility is taken for any error, omission, or mis-statement. This plan is for illustrative purposes only.