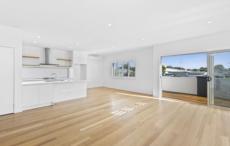

Fresh white interiors are complemented by Vic Ash flooring and stairs, floating timber shelving, high ceilings and outside greenery. These beautiful natural accents amplify the sense of wellbeing and exude ease of living. The neutral colour palette continues in the bedrooms, where wool carpets underfoot amplify the sanctuary-like