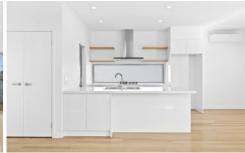

Fresh white interiors are complemented by Vic Ash flooring and stairs, floating timber shelving, high ceilings and outside greenery. These beautiful natural accents amplify the sense of wellbeing and exude ease of living. The neutral colour palette continues in the bedrooms, where wool carpets underfoot amplify the sanctuary-like