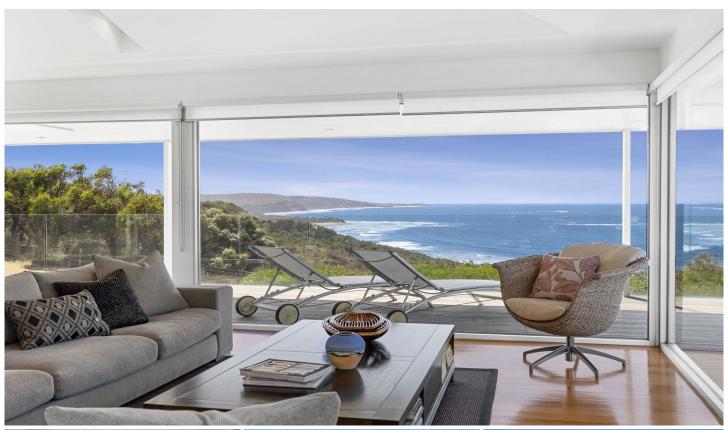

## 24b Melba Parade ANGLESEA VIC

This contemporary coastal home set on the cliff tops offers 180-degree uninterrupted ocean views. Its considered design, sleek lines and subtle finishes deliver a striking yet minimal impact to encourage all eyes to focus on the breathtaking views. Stretching from Point Addis to Point Roadknight, the outlook is world class and on display throughout most of the home.

Architect David Luck has created a home that is equally suitable as a quiet space to enjoy alone, or to generously open up and share with family and friends.

Upstairs floor to ceiling glazing and glazed balustrades ensures the vista from the large open plan living dining and kitchen is uninterrupted. The panorama can also be enjoyed while in the expertly crafted kitchen and from the restful master suite.