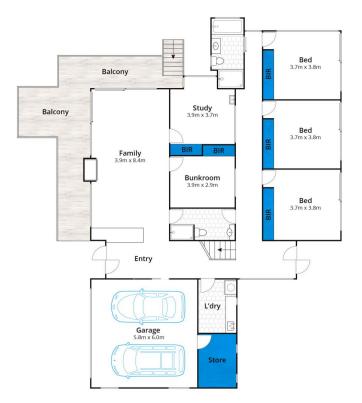

5 📭 4 🟪 5 🗬

Type : House Land Size : 920 sqm

**View**: https://www.greatoceanproperties.com.au/6

324470

Marty Maher 0352200000

For full version visit the website

Ground Floor First Floor

Approx House Area 329m²
Whilst bwrm.com.au has made every attempt to ensure the accuracy of the floor plan contained here, measurements are approximate and no responsibility is taken for any error, omission, or mis-statement. This plan is for illustrative purposes only.