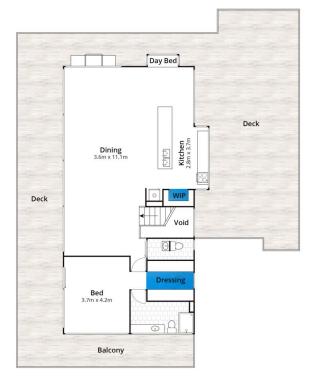

5 📭 4 🟪 5 🗬

Type : House Land Size : 920 sqm

**View**: https://www.greatoceanproperties.com.au/6

324470

Marty Maher 0352200000

For full version visit the website

Ground Floor First Floor

Approx House Area 329m²
Whilst bwrm.com.au has made every attempt to ensure the accuracy of the floor plan contained here, measurements are approximate and no responsibility is taken for any error, omission, or mis-statement. This plan is for illustrative purposes only.