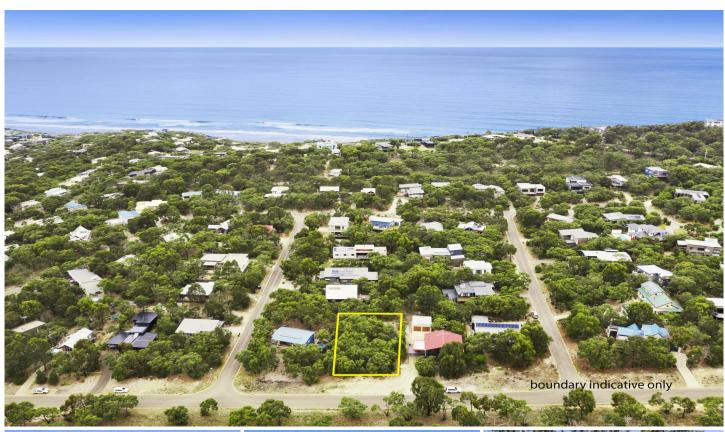

## 29 Forest Drive FAIRHAVEN VIC

AUCTION: SATURDAY 3 APRIL 2021 at 1PM

This beautiful 1000sqm (app) native allotment has a picturesque north facing aspect that overlooks the Great Otway National Park. The vacant allotment is relatively level allowing no significant earth works required to build either a single or double storey dwelling. There is no building envelope on these allotments although normal council guidelines still apply. Given the popularity of energy efficient dwellings, the north facing aspect should not be underestimated as a significant feature in terms of assisting with the minimisation of running costs once a dwelling is completed on the site. The beach and Fairhaven Surf Club are only a two minute drive away or 10 minute walk. Now with the Surf Club underpass in place, appropriately aged

Type : Land Price : \$ 950,000 Land Size : 1000 sqm

**View**: https://www.greatoceanproperties.com.au/6

326652

Mim Atkinson 0352200000

Marty Maher 0352200000

For full version visit the website