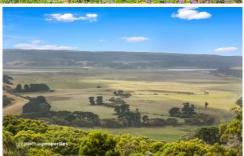

## 3355 Great Ocean Road GLENAIRE VIC

This stately, stone, four-bedroom home sits atop a hill on 9 acres with magnificent views eastward over the Aire River Valley and to the southeast the breakers at Castle Cove All on one level it has large timber verandahs around all sides with wide bullnose verandah roofing, and great outdoor entertainment space off the lounge. Entering up the steps from the front deck is the spacious living area with high blackwood cathedral ceilings, handmade local parquetry floors, and a combustion wood heater. The dining room extends in a bay window to the east, looking across the Aire River valley, with the large blackwood and granite benchtop kitchen adjacent. The kitchen has hands-free basin and double sink, Bosch dishwasher, Miele gas cooktop and Smeg electric oven. There is an additional Raeburn Royal wood stove and large floor to ceiling walk-in