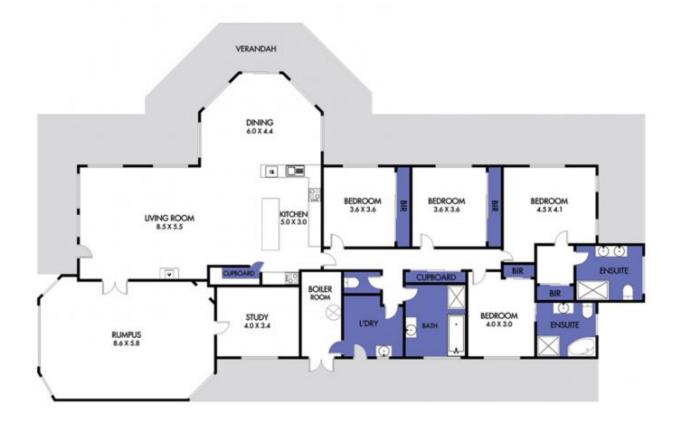

## 3355 Great Ocean Road GLENAIRE VIC

This stately, stone, four-bedroom home sits atop a hill on 9 acres with magnificent views eastward over the Aire River Valley and to the southeast the breakers at Castle Cove All on one level it has large timber verandahs around all sides with wide bullnose verandah roofing, and great outdoor entertainment space off the lounge. Entering up the steps from the front deck is the spacious living area with high blackwood cathedral ceilings, handmade local parquetry floors, and a combustion wood heater. The dining room extends in a bay window to the east, looking across the Aire River valley, with the large blackwood and granite benchtop kitchen adjacent. The kitchen has hands-free basin and double sink, Bosch dishwasher, Miele gas cooktop and Smeg electric oven. There is an additional Raeburn Royal wood stove and large floor to ceiling walk-in

4 🕮 3 🖺 4 🖨

Type : House Land Size : 9 Acres

View: https://www.greatoceanproperties.com.au/6

326788

Gary Van Someren 0418550049

For full version visit the website

greatoceanproperties

DISCLAIMER: PLEASE NOTE PLANS ARE INDICATIVE ONLY AND NOT DRAWN TO EXACT SCALE, ALL DIMENSIONS ARE APPROXIMATE.
POTENTIAL BUYERS SHOULD VIEW THE PROPERTY IN PERSON.