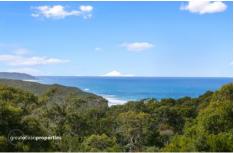

## 3355 Great Ocean Road GLENAIRE VIC

This stately, stone, four-bedroom home sits atop a hill on 9 acres with magnificent views eastward over the Aire River Valley and to the southeast the breakers at Castle Cove All on one level it has large timber verandahs around all sides with wide bullnose verandah roofing, and great outdoor entertainment space off the lounge. Entering up the steps from the front deck is the spacious living area with high blackwood cathedral ceilings, handmade local parquetry floors, and a combustion wood heater. The dining room extends in a bay window to the east, looking across the Aire River valley, with the large blackwood and granite benchtop kitchen adjacent. The kitchen has hands-free basin and double sink, Bosch dishwasher, Miele gas cooktop and Smeg electric oven. There is an additional Raeburn Royal wood stove and large floor to ceiling walk-in