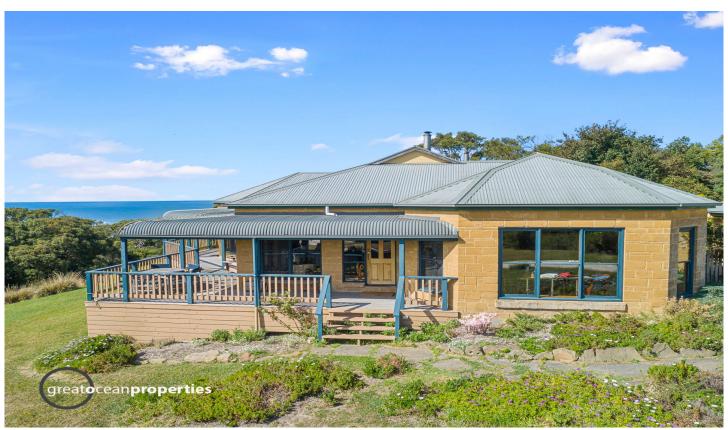

## 3355 Great Ocean Road GLENAIRE VIC

This stately, stone, four-bedroom home sits atop a hill on 9 acres with magnificent views eastward over the Aire River Valley and to the southeast the breakers at Castle Cove All on one level it has large timber verandahs around all sides with wide bullnose verandah roofing, and great outdoor entertainment space off the lounge. Entering up the steps from the front deck is the spacious living area with high blackwood cathedral ceilings, handmade local parquetry floors, and a combustion wood heater. The dining room extends in a bay window to the east, looking across the Aire River valley, with the large blackwood and granite benchtop kitchen adjacent. The kitchen has hands-free basin and double sink, Bosch dishwasher, Miele gas cooktop and Smeg electric oven. There is an additional Raeburn Royal wood stove and large floor to ceiling walk-in