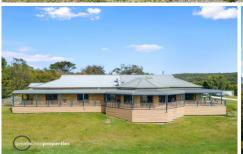

## 3355 Great Ocean Road GLENAIRE VIC

This stately, stone, four-bedroom home sits atop a hill on 9 acres with magnificent views eastward over the Aire River Valley and to the southeast the breakers at Castle Cove All on one level it has large timber verandahs around all sides with wide bullnose verandah roofing, and great outdoor entertainment space off the lounge. Entering up the steps from the front deck is the spacious living area with high blackwood cathedral ceilings, handmade local parquetry floors, and a combustion wood heater. The dining room extends in a bay window to the east, looking across the Aire River valley, with the large blackwood and granite benchtop kitchen adjacent. The kitchen has hands-free basin and double sink, Bosch dishwasher, Miele gas cooktop and Smeg electric oven. There is an additional Raeburn Royal wood stove and large floor to ceiling walk-in