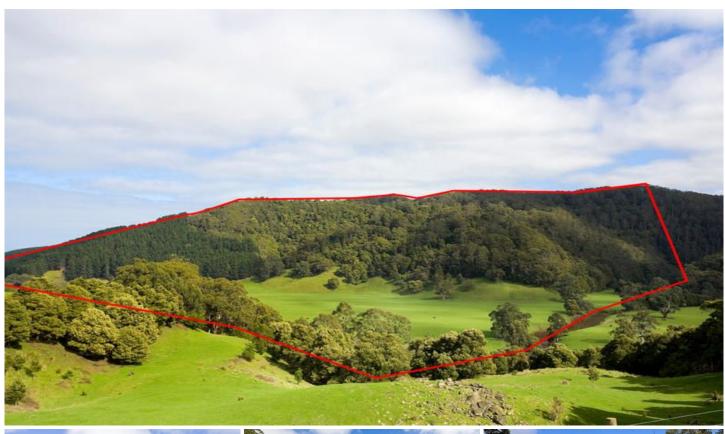

## 2805 Great Ocean Road GLENAIRE VIC

An absolutely outstanding property combining river frontage, lush rich river flats, elevated mountains, native bush, and a small mature pine plantation.

From the banks of the heritage listed Aire River to the very accessible top of the ridge. With stunning views over the beautiful Aire Valley, its lakes and river system, this property has it all.

The free-hold is approximately 263 acres with an extra 23 acres of government leased river frontage, in total around 115 hectares.

A formed gravel all weather road takes you to the top of the ridge affording magnificent views of this beautiful valley, over the sand hills out to Bass Strait.

The property is about 70% bush and 30% pasture and river

Type : Rural Land Size : 263 Acres

**View**: https://www.greatoceanproperties.com.au/6

327161

Gary Van Someren 0418550049

For full version visit the website