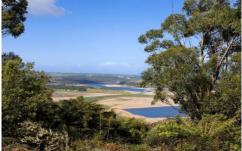

## 2805 Great Ocean Road GLENAIRE VIC

An absolutely outstanding property combining river frontage, lush rich river flats, elevated mountains, native bush, and a small mature pine plantation.

From the banks of the heritage listed Aire River to the very accessible top of the ridge. With stunning views over the beautiful Aire Valley, its lakes and river system, this property has it all.

The free-hold is approximately 263 acres with an extra 23 acres of government leased river frontage, in total around 115 hectares.

A formed gravel all weather road takes you to the top of the ridge affording magnificent views of this beautiful valley, over the sand hills out to Bass Strait.