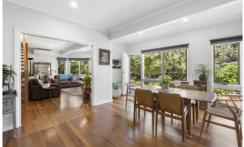

Downstairs the open plan dining and kitchen is spacious and ideal for entertaining. A well-planned kitchen, with a butler's pantry, has strategically placed glazing that almost brings the lush gardens indoors.

This light filled family home features two living zones, timber floors, high ceilings, wood fire, generous storage & quality appointments and a floor plan that creates peace and privacy. A separate living room offers a splendid interplay of angles which defines a warm and welcoming