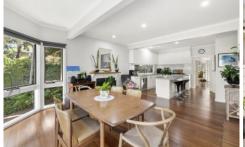

Downstairs the open plan dining and kitchen is spacious and ideal for entertaining. A well-planned kitchen, with a butler's pantry, has strategically placed glazing that almost brings the lush gardens indoors.