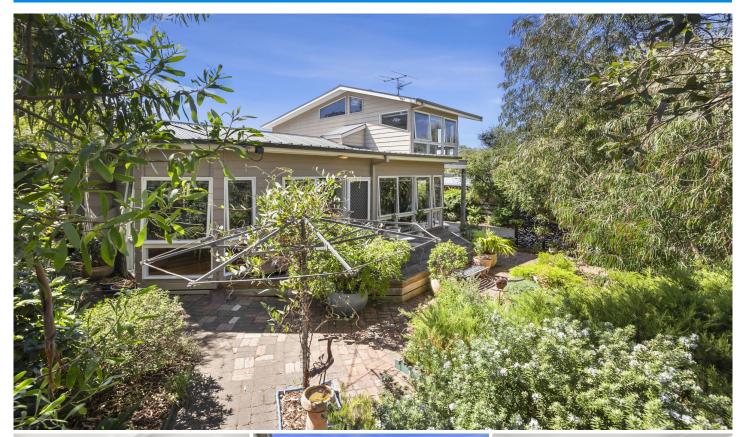

## **6 Cameron Road ANGLESEA VIC**

Impeccably presented with contemporary updates and set in a tranquil oasis is the perfect place to call home. Offered over two levels comprising, 2 accommodating bedrooms plus a luxurious master suite that is light filled with a private and sunny balcony. An ideal quiet space to retreat to.

This light filled family home features two living zones, timber floors, high ceilings, wood fire, generous storage & quality appointments and a floor plan that creates peace and privacy. A separate living room offers a splendid interplay of angles which defines a warm and welcoming