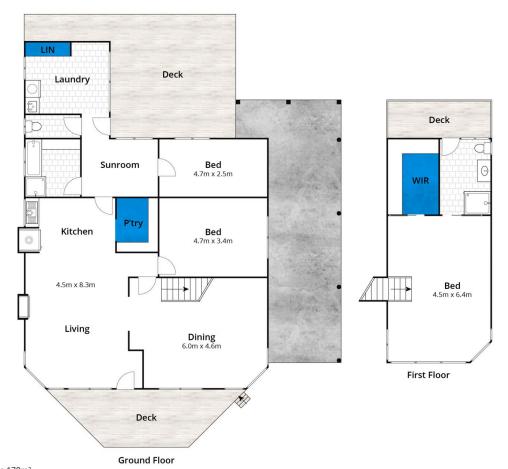

## **6 Cameron Road ANGLESEA VIC**

Impeccably presented with contemporary updates and set in a tranquil oasis is the perfect place to call home. Offered over two levels comprising, 2 accommodating bedrooms plus a luxurious master suite that is light filled with a private and sunny balcony. An ideal quiet space to retreat to.

Downstairs the open plan dining and kitchen is spacious and ideal for entertaining. A well-planned kitchen, with a butler's pantry, has strategically placed glazing that almost brings the lush gardens indoors.

This light filled family home features two living zones, timber floors, high ceilings, wood fire, generous storage & quality appointments and a floor plan that creates peace and privacy. A separate living room offers a splendid interplay of angles which defines a warm and welcoming

3 📮 2 📜 4 🗬

Type : House Land Size : 898 sqm

View: https://www.greatoceanproperties.com.au/6

329507

Marty Maher 0352200000

For full version visit the website

Approx House Area 178m<sup>2</sup>
Whilst **bwrm.com.au** has made every attempt to ensure the accuracy of the floor plan contained here, measurements are approximate and no responsibility is taken for any error, omission, or mis-statement. This plan is for illustrative purposes only.