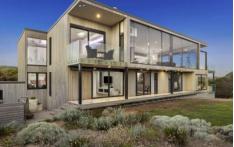

## 310 Great Ocean Road FAIRHAVEN VIC

A once in a lifetime opportunity has presented itself to the market in the form of the iconic Max's Beach House. Sitting on the front row above the magnificent 6km long Fairhaven beach, it is arguably the best position on the west coast of Victoria and was named after part of the original 1970's Mad Max movie was filmed there.

Despite its prominent location it is extremely private and the views from the upper level are uncompromising and

For full version visit the website