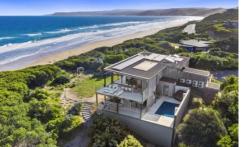

## 310 Great Ocean Road FAIRHAVEN VIC

A once in a lifetime opportunity has presented itself to the market in the form of the iconic Max's Beach House. Sitting on the front row above the magnificent 6km long Fairhaven beach, it is arguably the best position on the west coast of Victoria and was named after part of the original 1970's Mad Max movie was filmed there.

Being located only 90 minutes from the Melbourne CBD, the property is only one of two homes on the ocean side of the Great Ocean Road in Fairhaven and has been designed to enhance and capitalise on its remarkable location.

Despite its prominent location it is extremely private and the views from the upper level are uncompromising and

For full version visit the website