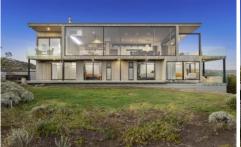

## 310 Great Ocean Road FAIRHAVEN VIC

A once in a lifetime opportunity has presented itself to the market in the form of the iconic Max's Beach House. Sitting on the front row above the magnificent 6km long Fairhaven beach, it is arguably the best position on the west coast of Victoria and was named after part of the original 1970's Mad Max movie was filmed there.

Despite its prominent location it is extremely private and the views from the upper level are uncompromising and

For full version visit the website