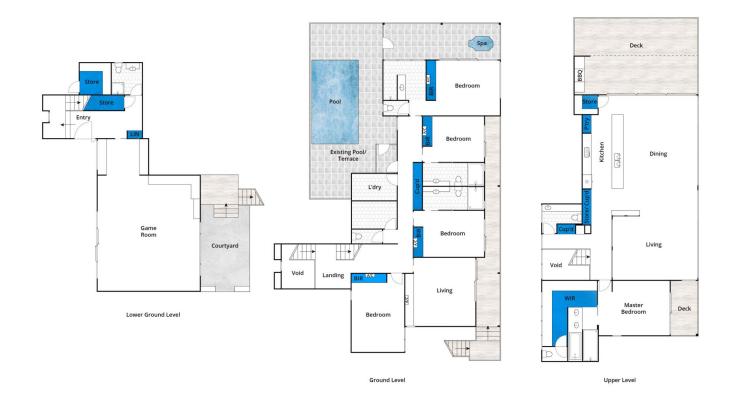

## 5 🕮 6 🟪 4 🗬

Type : House Price : \$ 10,000,000 Land Size : 3009 sqm

**View**: https://www.greatoceanproperties.com.au/6

329553

Marty Maher 0352200000

Mim Atkinson 0352200000

Whilst bwrm.com.au has made every attempt to ensure the accuracy of the floor plan contained here, measurements are approximate and no responsibility is taken for any error, omission, or mis-statement. This plan is for illustrative purposes only.