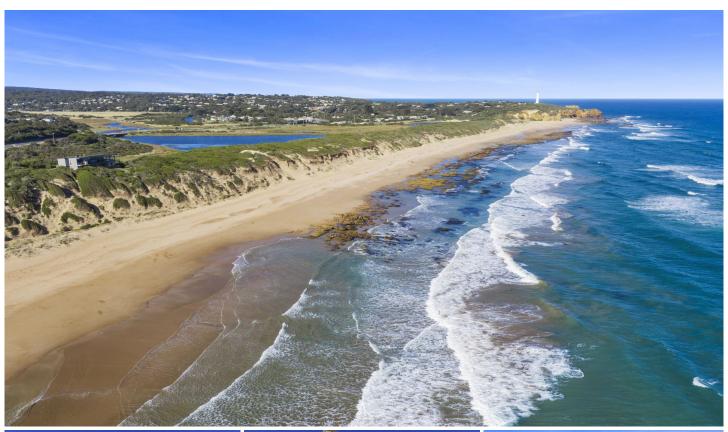

## 310 Great Ocean Road FAIRHAVEN VIC

A once in a lifetime opportunity has presented itself to the market in the form of the iconic Max's Beach House. Sitting on the front row above the magnificent 6km long Fairhaven beach, it is arguably the best position on the west coast of Victoria and was named after part of the original 1970's Mad Max movie was filmed there.

Being located only 90 minutes from the Melbourne CBD, the property is only one of two homes on the ocean side of the Great Ocean Road in Fairhaven and has been designed to enhance and capitalise on its remarkable location.

Despite its prominent location it is extremely private and the views from the upper level are uncompromising and

For full version visit the website