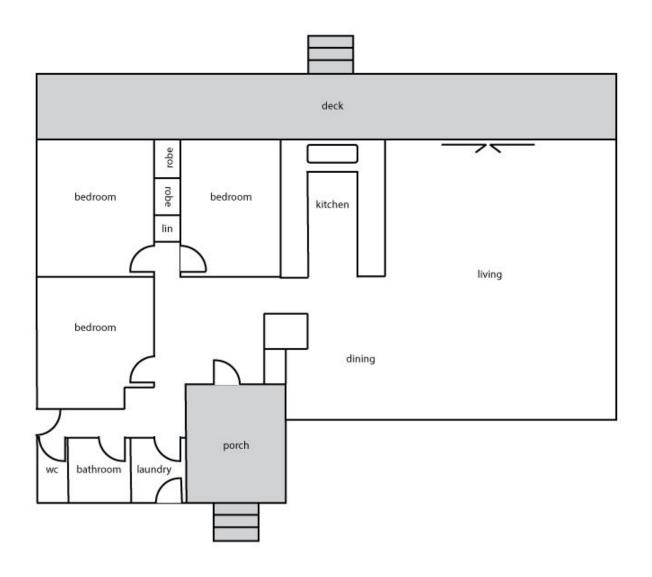

Generations of the same family have created an abundance of memories here and have made the most of this holiday retreat. Its features include spacious open plan living with easy flow to the outdoors; three bedrooms; ample storage; a deck overlooking the garden and plenty of off-street parking.

There is unlimited potential to create a contemporary coastal haven here. The generous site invites a home of

3 📭 1 🔓 2 🗬

Type : House Land Size : 1618 sqm

**View**: https://www.greatoceanproperties.com.au/6