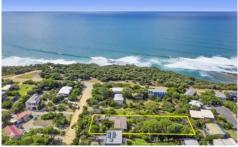

## 7 Beach Road AIREYS INLET VIC

An original 1970s classic beach shack in Aireys Inlet is almost unheard of and an opportunity filled with both nostalgia and enormous potential. With a 1618m² (approx) allotment and the potential for stunning views, this is something to get excited about.

There is unlimited potential to create a contemporary coastal haven here. The generous site invites a home of

3 📭 1 🔓 2 🗬

Type : House Land Size : 1618 sqm

**View**: https://www.greatoceanproperties.com.au/6