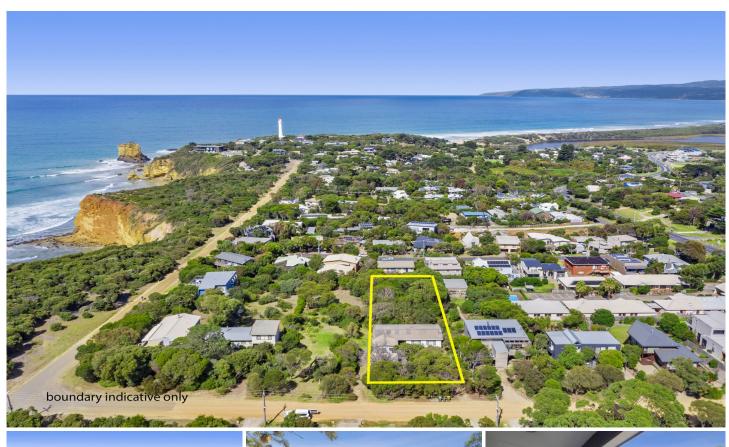

## 7 Beach Road AIREYS INLET VIC

An original 1970s classic beach shack in Aireys Inlet is almost unheard of and an opportunity filled with both nostalgia and enormous potential. With a 1618m² (approx) allotment and the potential for stunning views, this is something to get excited about.

There is unlimited potential to create a contemporary coastal haven here. The generous site invites a home of

3 📭 1 🔓 2 🗬

Type : House Land Size : 1618 sqm

**View**: https://www.greatoceanproperties.com.au/6