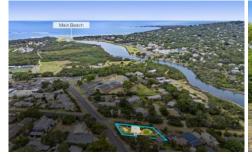

## 7 Camp Road ANGLESEA VIC

Take advantage of this potential in an enviable position. Set on an exceptional location this allotment is a short stroll to the river, beach, primary school, shopping, and dining in the Anglesea Village. The 744sqm (app) site is the perfect blank canvas, offering the ideal opportunity to create and design a coastal property in this Anglesea river precinct or take advantage of this character filled holiday cottage with scope to renovate and improve. It is easy to see why local families love this part of Anglesea. This corner allotment opens the door to living an enviable coastal lifestyle within a short stroll or bike ride to everything Anglesea has to offer. All services including power, water, NBN and sewerage are connected. A truly golden opportunity to secure a property in a prime Anglesea location.