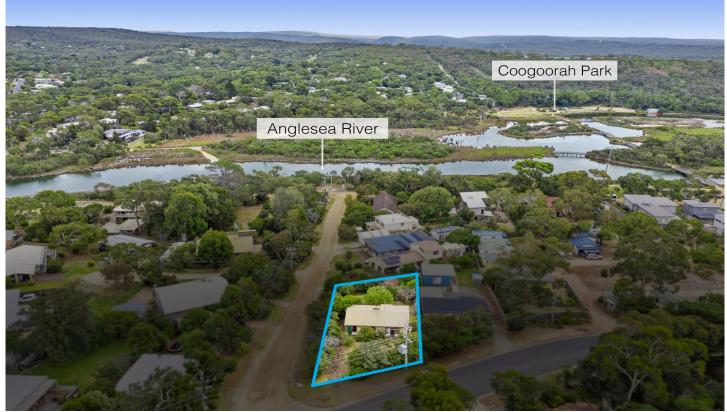

## 7 Camp Road ANGLESEA VIC

Take advantage of this potential in an enviable position. Set on an exceptional location this allotment is a short stroll to the river, beach, primary school, shopping, and dining in the Anglesea Village. The 744sqm (app) site is the perfect blank canvas, offering the ideal opportunity to create and design a coastal property in this Anglesea river precinct or take advantage of this character filled holiday cottage with scope to renovate and improve. It is easy to see why local families love this part of Anglesea. This corner allotment opens the door to living an enviable coastal lifestyle within a short stroll or bike ride to everything Anglesea has to offer. All services including power, water, NBN and sewerage are connected. A truly golden opportunity to secure a property in a prime Anglesea location.