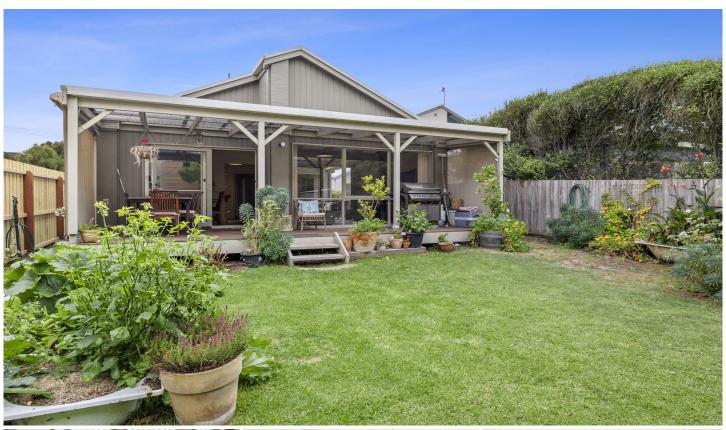

Privately tucked away and situated on a 406sqm (app) allotment perfect for coastal living & entertaining. This beautifully presented 3-bedroom home is simply flawless with its flowing floorplan and generously proportioned rooms. The light filled open plan living and dining seamlessly flows from the living area to the private sun deck overlooking the rear grassed backyard. Other features include, a well-appointed kitchen, cosy winter comfort with the ambient slow combustion wood fire, two bathrooms, multiple covered outdoor areas, fully fenced and secure backyard and a carport with ample off-street parking.