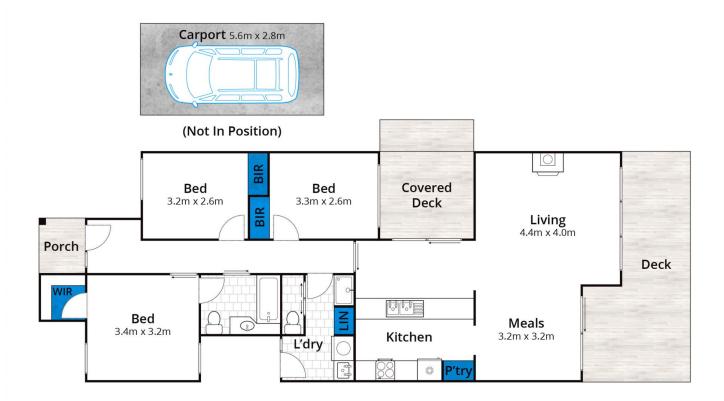

Privately tucked away and situated on a 406sqm (app) allotment perfect for coastal living & entertaining. This beautifully presented 3-bedroom home is simply flawless with its flowing floorplan and generously proportioned rooms. The light filled open plan living and dining seamlessly flows from the living area to the private sun deck overlooking the rear grassed backyard. Other features include, a well-appointed kitchen, cosy winter comfort with the ambient slow combustion wood fire, two bathrooms, multiple covered outdoor areas, fully fenced and secure backyard and a carport with ample off-street parking.

3 📭 2 🖺 2 🖨

Type : House Land Size : 406 sqm

View: https://www.greatoceanproperties.com.au/6

335489

Marty Maher 0352200000

For full version visit the website

Whilst bwrm.com.au has made every attempt to ensure the accuracy of the floor plan contained here, measurements are approximate and no responsibility is taken for any error, omission, or mis-statement. This plan is for illustrative purposes only.