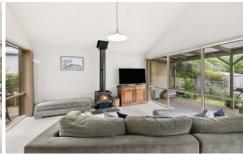

Privately tucked away and situated on a 406sqm (app) allotment perfect for coastal living & entertaining. This beautifully presented 3-bedroom home is simply flawless with its flowing floorplan and generously proportioned rooms. The light filled open plan living and dining seamlessly flows from the living area to the private sun deck overlooking the rear grassed backyard. Other features include, a well-appointed kitchen, cosy winter comfort with the ambient slow combustion wood fire, two bathrooms, multiple covered outdoor areas, fully fenced and secure backyard and a carport with ample off-street parking.