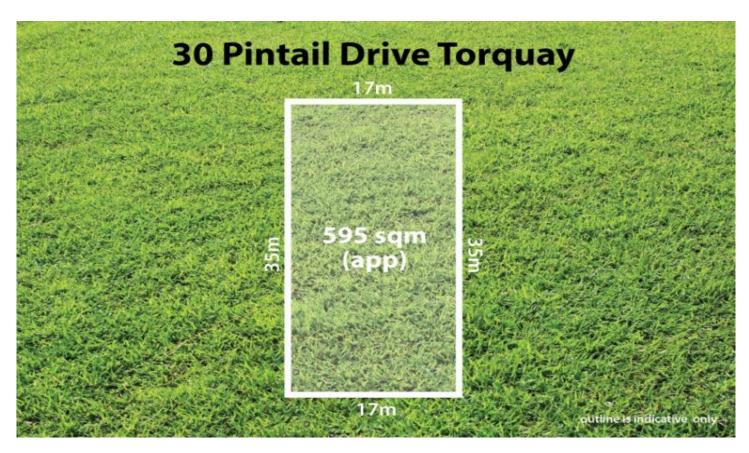

## 30 Pintail Drive TORQUAY VIC

Now is the time to secure your titled land and build your dream home!

Located in the ever-popular Zeally Sands Estate, this 595 sqm (approx.) block of land with 17m frontage allows you great flexibility on design options for your new home.