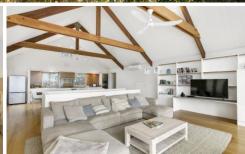

Centre stage of the 1,226 m<sup>2</sup> (approx.) leafy allotment is a contemporary two storey beach home.

The impressive 180 degree vista from the upper level is captivating. Along with stunning blue water and coastal views to Lorne, there is a restful river valley landscape framed by native forest and rolling hills. This is all on show from the expansive open plan living area where soaring ceilings with exposed timber trusses and beams and beautiful solid timber flooring complement the crisp white decor. Multiple French doors open to outdoor living where