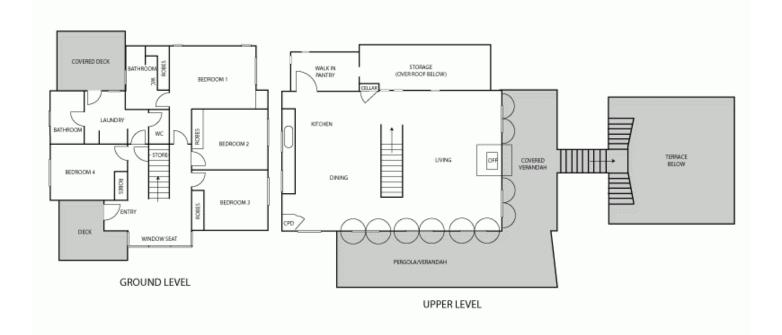

## 33 Beach Road AIREYS INLET VIC

A tree lined driveway creates an inviting entrance to this hidden haven with extensive views. As you enter the property, there is a palpable moment of transition from busyness to tranquillity, peace and privacy.

Centre stage of the 1,226 m<sup>2</sup> (approx.) leafy allotment is a contemporary two storey beach home.

The impressive 180 degree vista from the upper level is captivating. Along with stunning blue water and coastal views to Lorne, there is a restful river valley landscape framed by native forest and rolling hills. This is all on show from the expansive open plan living area where soaring ceilings with exposed timber trusses and beams and beautiful solid timber flooring complement the crisp white decor. Multiple French doors open to outdoor living where