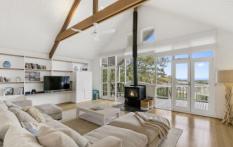

Centre stage of the 1,226 m<sup>2</sup> (approx.) leafy allotment is a contemporary two storey beach home.

The impressive 180 degree vista from the upper level is captivating. Along with stunning blue water and coastal views to Lorne, there is a restful river valley landscape framed by native forest and rolling hills. This is all on show from the expansive open plan living area where soaring ceilings with exposed timber trusses and beams and beautiful solid timber flooring complement the crisp white decor. Multiple French doors open to outdoor living where