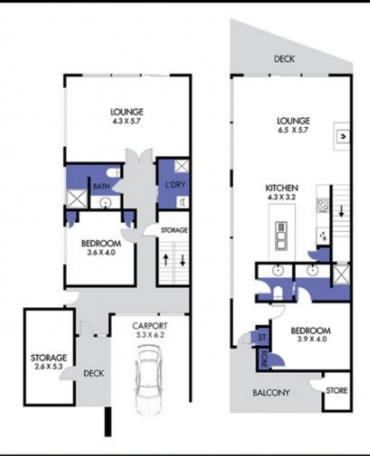

## 15a Scenic Drive APOLLO BAY VIC

Architecturally designed townhouse with 3 bedrooms, 2 bathrooms located 300m from the beach!

The simple frontage of this townhouse belies it's well designed state of the art interior, with a concrete drive and spacious undercover carport and timber walkway entrance including a large lockup storage room for garden tools, firewood and beach toys at the side. A sizeable tiled entrance way leads to the first two carpeted bedrooms on the lower level, the first with built in robes, and the second large carpeted bedroom or second lounge at the rear with a deck. In between is the expansive tiled central bathroom with spacious walk in shower, vanity and toilet, with a large European laundry opposite. There is also ample understair storage with room for linen.

## For full version visit the website

greatoceanproperties

DISCLAIMER: PLEASE NOTE PLANS ARE INDICATIVE ONLY AND NOT DRAWN TO EXACT SCALE, ALL DIMENSIONS ARE APPROXIMATE. POTENTIAL BUYERS SHOULD VIEW THE PROPERTY IN PERSON.