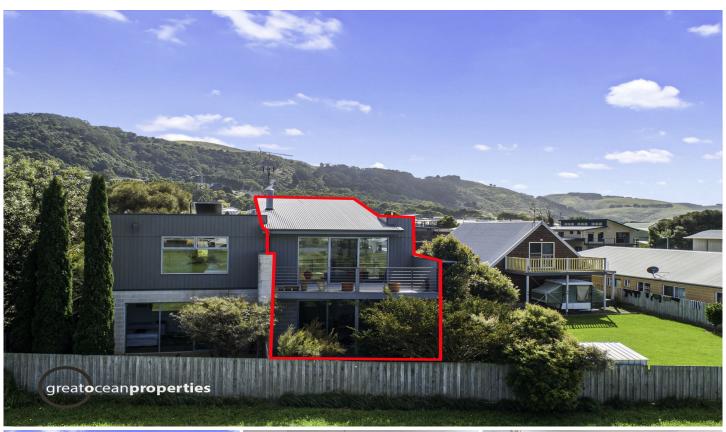

## 15a Scenic Drive APOLLO BAY VIC

Architecturally designed townhouse with 3 bedrooms, 2 bathrooms located 300m from the beach!

The simple frontage of this townhouse belies it's well designed state of the art interior, with a concrete drive and spacious undercover carport and timber walkway entrance including a large lockup storage room for garden tools, firewood and beach toys at the side. A sizeable tiled entrance way leads to the first two carpeted bedrooms on the lower level, the first with built in robes, and the second large carpeted bedroom or second lounge at the rear with a deck. In between is the expansive tiled central bathroom with spacious walk in shower, vanity and toilet, with a large European laundry opposite. There is also ample understair storage with room for linen.