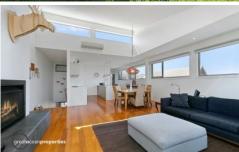

## 15a Scenic Drive APOLLO BAY VIC

Architecturally designed townhouse with 3 bedrooms, 2 bathrooms located 300m from the beach!

The simple frontage of this townhouse belies it's well designed state of the art interior, with a concrete drive and spacious undercover carport and timber walkway entrance including a large lockup storage room for garden tools, firewood and beach toys at the side. A sizeable tiled entrance way leads to the first two carpeted bedrooms on the lower level, the first with built in robes, and the second large carpeted bedroom or second lounge at the rear with a deck. In between is the expansive tiled central bathroom with spacious walk in shower, vanity and toilet, with a large European laundry opposite. There is also ample understair storage with room for linen.