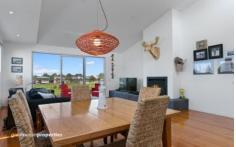

## 15a Scenic Drive APOLLO BAY VIC

Architecturally designed townhouse with 3 bedrooms, 2 bathrooms located 300m from the beach!

The simple frontage of this townhouse belies it's well designed state of the art interior, with a concrete drive and spacious undercover carport and timber walkway entrance including a large lockup storage room for garden tools, firewood and beach toys at the side. A sizeable tiled entrance way leads to the first two carpeted bedrooms on the lower level, the first with built in robes, and the second large carpeted bedroom or second lounge at the rear with a deck. In between is the expansive tiled central bathroom with spacious walk in shower, vanity and toilet, with a large European laundry opposite. There is also ample understair storage with room for linen.