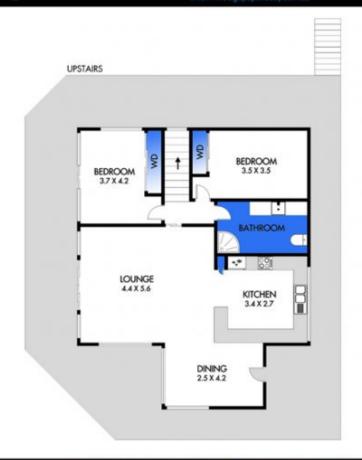

Set over two levels the home offers 3 bedrooms, 2 bathrooms; an in-house garage, workshop and storage areas; plus a separate extra height double garage for caravan or boat storage, and an enclosed backyard. The

3 🕮 2 🖺 3 🖨

Type: House Price: \$ 970,000

**View**: https://www.greatoceanproperties.com.au/63649

04

Gary Van Someren 0418550049

For full version visit the website

greatoceanproperties

DISCLAIMER: PLEASE NOTE PLANS ARE INDICATIVE ONLY AND NOT DRAWN TO EXACT SCALE. ALL DIMENSIONS ARE APPROXIMATE. POTENTIAL BUYERS SHOULD VIEW THE PROPERTY IN PERSON.