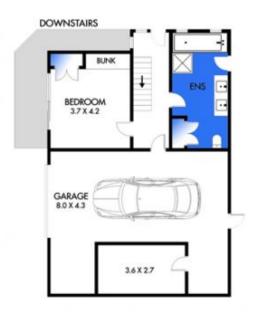

Set over two levels the home offers 3 bedrooms, 2 bathrooms; an in-house garage, workshop and storage areas; plus a separate extra height double garage for caravan or boat storage, and an enclosed backyard. The

3 🕮 2 🖺 3 🖨

Type: House Price: \$ 970,000

**View**: https://www.greatoceanproperties.com.au/63649

04

Gary Van Someren 0418550049

For full version visit the website

greatoceanproperties

DISCLAIMER: PLEASE NOTE PLANS ARE INDICATIVE ONLY AND NOT DRAWN TO EXACT SCALE. ALL DIMENSIONS ARE APPROXIMATE. POTENTIAL BUYERS SHOULD VIEW THE PROPERTY IN PERSON.