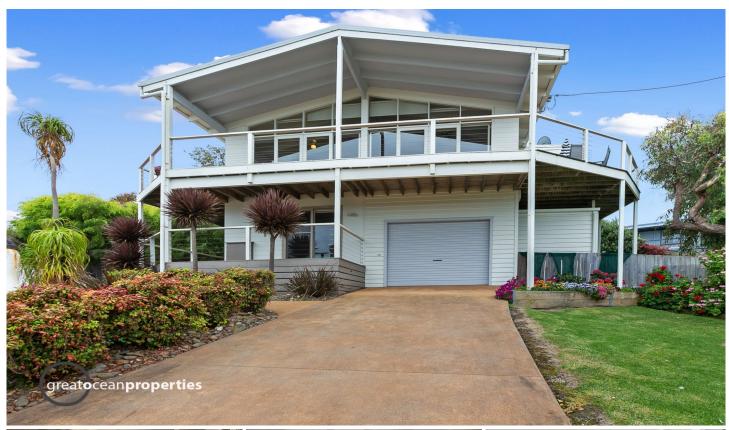

## 3 Bass Crescent SKENES CREEK VIC

Just minutes walk from beautiful Skenes Creek beach, "Bass View? is an immaculately presented double storey property offering magnificent vistas over expansive ocean and coastal views . Presenting an exciting opportunity to enjoy relaxed family living in this beautifully designed spacious home with impeccable fixtures and fittings featuring throughout. Set in an established area that cannot be built out, the property features expansive decking with BBQ area for open space entertaining and taking advantage of those sunny summer days with friends and family.

Set over two levels the home offers 3 bedrooms, 2 bathrooms; an in-house garage, workshop and storage areas; plus a separate extra height double garage for caravan or boat storage, and an enclosed backyard. The