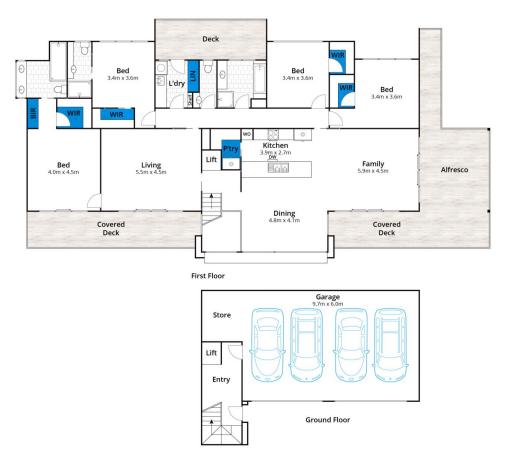

## 7 Birralee Road FAIRHAVEN VIC

Offers required by 3 May 2021

There is something special about knowing that the unobstructed views that you will fall in love with here will never be built out. This and the many smart design elements will ensure that this feels like a forever home.

The floor plan cleverly places both the living areas and all four bedrooms on the upper level to deliver ease and simplicity. The sense of light and space in the open plan living zone is as striking as the views of breaking surf, showcased through floor to ceiling glazing. The extensive kitchen (with walk-in pantry) and the seamless flow to outdoor entertaining make it so easy to share this home with family and friends.

## 4 🗀 3 📛 2 🖨

Type : House Price : \$ 3,005,000 Land Size : 1318 sqm

**View**: https://www.greatoceanproperties.com.au/6

374947

Marty Maher 0352200000

Mim Atkinson 0352200000

Approx. Area 281m<sup>2</sup>
Whilst **bwrm.com.au** has made every attempt to ensure the accuracy of the floor plan contained here, measurements are approximate and no responsibility is taken for any error, omission, or mis-statement. This plan is for illustrative purposes only.