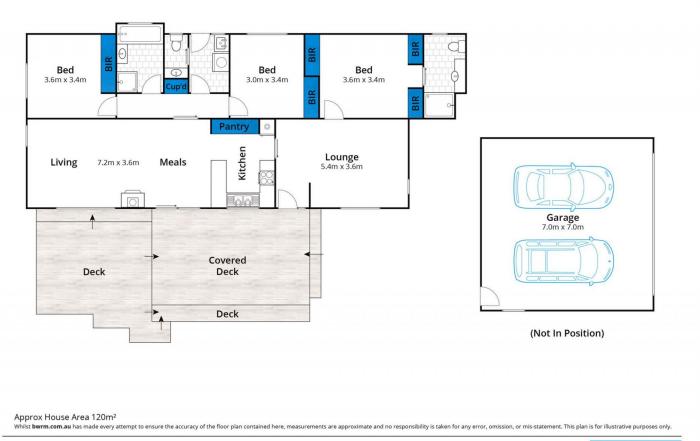

It features two living zones allowing all family members to find space and facing north attract beautiful natural light. Choose from the open plan area with a wood fire and centrally located kitchen, or shut the doors and escape to a separate quiet space. This is the ideal retreat being adjacent to the master suite (with plentiful storage and en-suite). The two additional bedrooms share a family sized bathroom with separate bath and shower. There is extensive storage throughout the home and extra space to store all the necessary beach toys in the double lock up