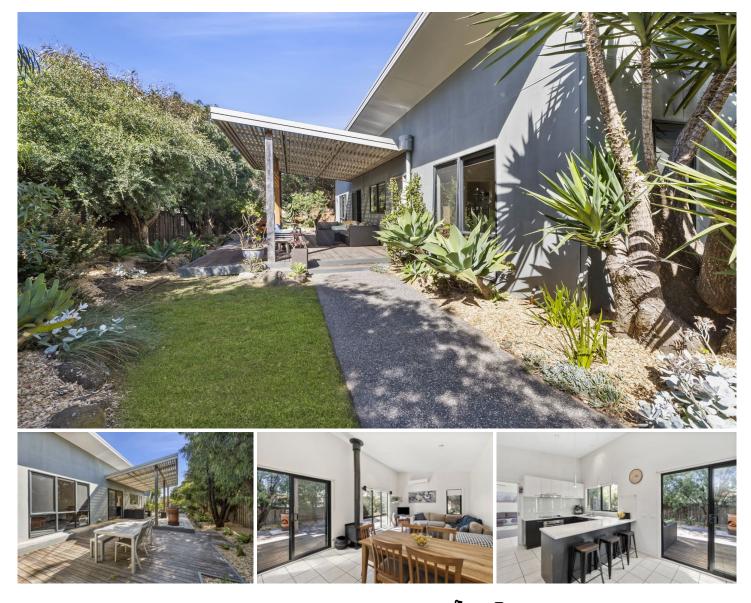

## **112 Great Ocean Road AIREYS INLET VIC**

Established native gardens create a leafy oasis of calm and provide a picturesque outlook for this contemporary coastal inspired home. Single level, practical and smart, it is a home that epitomises a laid back beach lifestyle.

It features two living zones allowing all family members to find space and facing north attract beautiful natural light. Choose from the open plan area with a wood fire and centrally located kitchen, or shut the doors and escape to a separate quiet space. This is the ideal retreat being adjacent to the master suite (with plentiful storage and en-suite). The two additional bedrooms share a family sized bathroom with separate bath and shower. There is extensive storage throughout the home and extra space to store all the necessary beach toys in the double lock up