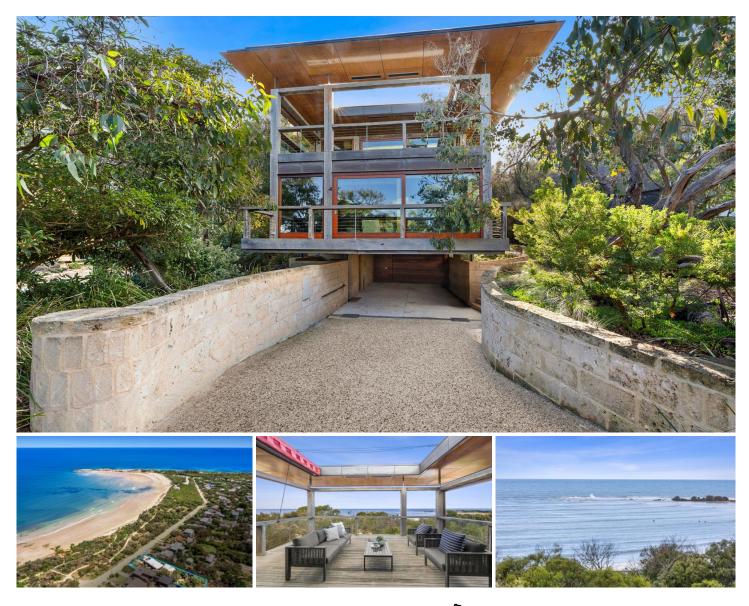

## OFFERS REQUIRED BY 17 MAY 2021

Outstanding in every way, "Ingoldsby House? pays homage to its world class location and responds exceptionally well to the surrounding environment it was inspired by. Stepping inside this David Seeley designed home, it is a delight to discover that functionality and liveability as well as extreme good looks. Nestled into the ironbark's with stunning coastal views, this property juxtaposes its textural elements ingeniously.

The first-floor open plan living zone is just one of the many highlights here. Floor to ceiling glazing showcases the vista of Pt Roadknight Beach and opens on to a large deck for outdoor entertaining. Clever design features ensure

48A Melba Parade, Anglesea

greatoceanproperties