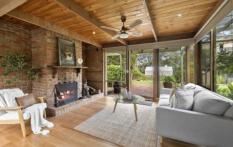

Just 10 minutes to Torquay, this property features a solid 1980s home with a flexible layout. Copious floor to ceiling glazing floods the home with natural light and showcases the garden and native bush setting. There are two separate and generous living areas. The sitting room flows to a conservatory and a sheltered north facing garden, and it includes an open fire. There are four bedrooms plus a study, the master has an en-suite and walk in-robe.