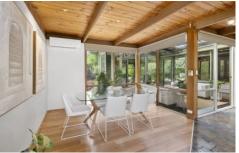

Just 10 minutes to Torquay, this property features a solid 1980s home with a flexible layout. Copious floor to ceiling glazing floods the home with natural light and showcases the garden and native bush setting. There are two separate and generous living areas. The sitting room flows to a conservatory and a sheltered north facing garden, and it includes an open fire. There are four bedrooms plus a study, the master has an en-suite and walk in-robe.