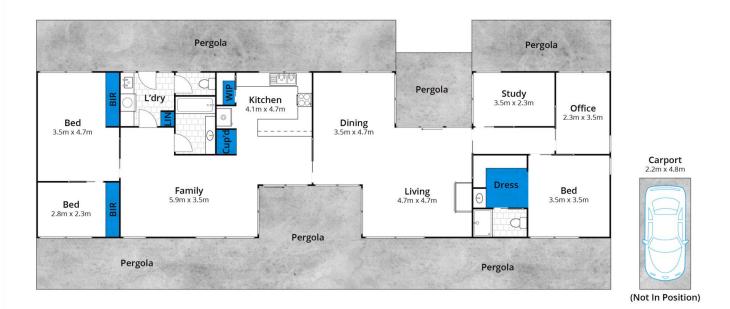

Just 10 minutes to Torquay, this property features a solid 1980s home with a flexible layout. Copious floor to ceiling glazing floods the home with natural light and showcases the garden and native bush setting. There are two separate and generous living areas. The sitting room flows to a conservatory and a sheltered north facing garden, and it includes an open fire. There are four bedrooms plus a study, the master has an en-suite and walk in-robe.

Approx House Area 158m<sup>2</sup>
Whilst **bwrm.com.au** has made every attempt to ensure the accuracy of the floor plan contained here, measurements are approximate and no responsibility is taken for any error, omission, or mis-statement. This plan is for illustrative purposes only.