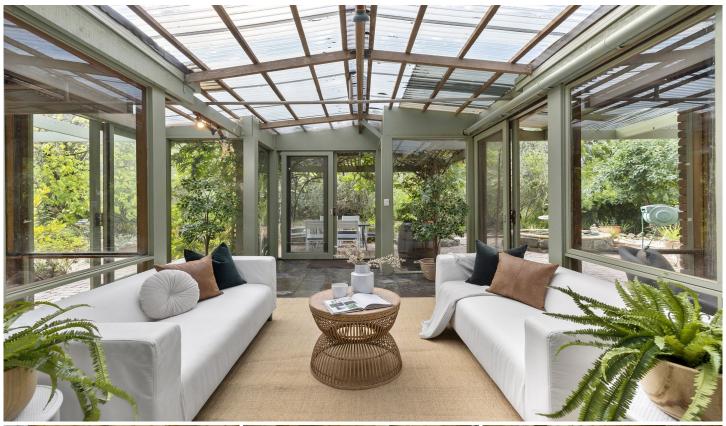

Just 10 minutes to Torquay, this property features a solid 1980s home with a flexible layout. Copious floor to ceiling glazing floods the home with natural light and showcases the garden and native bush setting. There are two separate and generous living areas. The sitting room flows to a conservatory and a sheltered north facing garden, and it includes an open fire. There are four bedrooms plus a study, the master has an en-suite and walk in-robe.