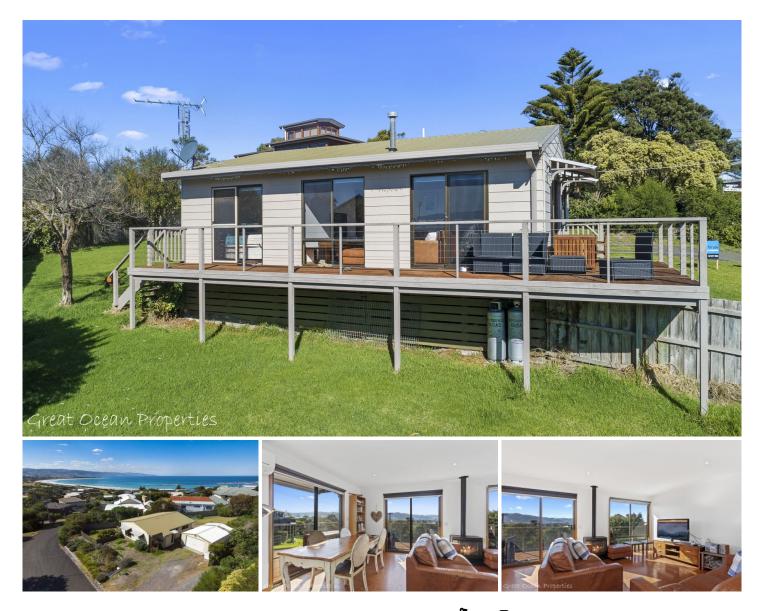

## **1 Panorama Crescent MARENGO VIC**

This cosy beach cottage has panoramic ocean and mountain views and is located in a sought after position beach side of the Great Ocean Road just a short stroll from Marengo beach. The home has an open plan living, dining and kitchen with gas cooking, a gas log fire, reverse cycle air conditioner and cork flooring, 2 spacious bedrooms both with built in robes, a combined bathroom / laundry and separate toilet. There is a sunny north facing balcony, large fenced yard and a single lock up garage. There is potential to extend if required. The land has a wide frontage of approx. 28 metres and a site area of approx. 600m2. The property is a popular holiday rental.