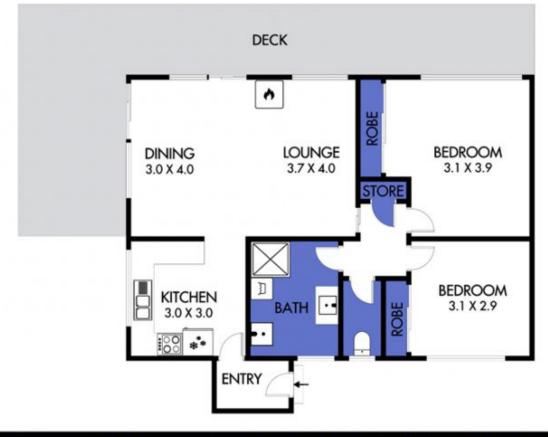

## **1 Panorama Crescent MARENGO VIC**

This cosy beach cottage has panoramic ocean and mountain views and is located in a sought after position beach side of the Great Ocean Road just a short stroll from Marengo beach. The home has an open plan living, dining and kitchen with gas cooking, a gas log fire, reverse cycle air conditioner and cork flooring, 2 spacious bedrooms both with built in robes, a combined bathroom / laundry and separate toilet. There is a sunny north facing balcony, large fenced yard and a single lock up garage. There is potential to extend if required. The land has a wide frontage of approx. 28 metres and a site area of approx. 600m2. The property is a popular holiday rental.