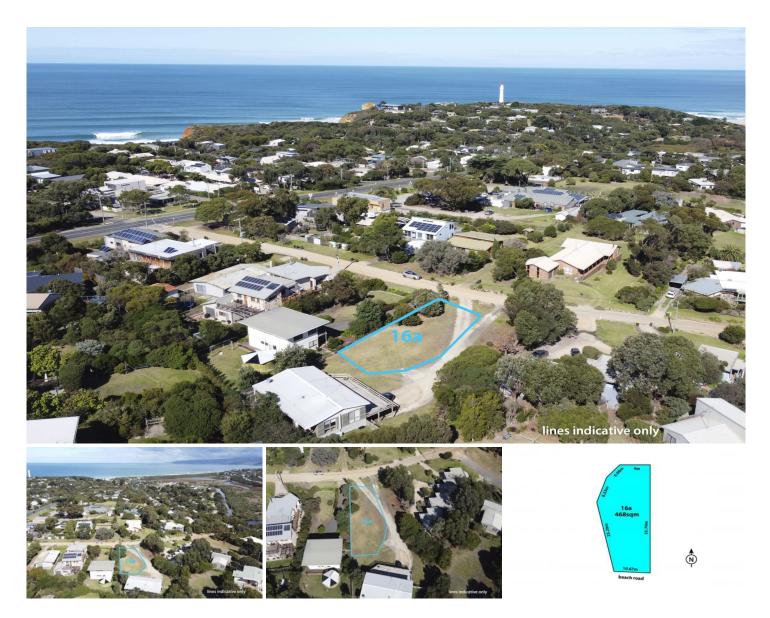

## **16A Beach Road AIREYS INLET VIC**

This hilltop allotment not only has a beautiful outlook, it is a genuine park the car and forget about it scenario, where all your needs are within walking distance from any future dwelling. At 468sqm (app) the allotment is only compact but with the outlook and hilltop position, any future home will have a genuine sense of space around it. It just means you will have less to look after. There are very few vacant allotments left in Aireys Inlet and with the town having less than 1200 properties in total, opportunities to buy in this popular town are limited. There is no time limit on building so that you can stagger your investment to suit your time frame. A great opportunity in a tight market.

| Туре      | : Land                                      |
|-----------|---------------------------------------------|
| Land Size | : 468 sqm                                   |
| View      | : https://www.greatoceanproperties.com.au/6 |
|           | 401229                                      |