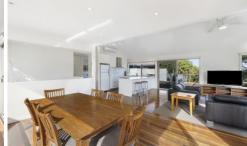

Offered over two levels, the upstairs open plan living zone capitalises on its elevated position to make the most of the expansive views. With pitched ceilings, plentiful glazing and beautiful polished timber floors, this is the spot to relax or effortlessly entertain family and friends. There is seamless connection to two separate outdoor living areas and the well-planned kitchen features quality appliances and ample work and storage space. A clever touch sees the master suite access a semi en-suite bathroom and powder room via a generous walk through robe.