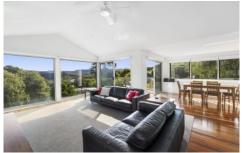

Offered over two levels, the upstairs open plan living zone capitalises on its elevated position to make the most of the expansive views. With pitched ceilings, plentiful glazing and beautiful polished timber floors, this is the spot to relax or effortlessly entertain family and friends. There is seamless connection to two separate outdoor living areas and the well-planned kitchen features quality appliances and ample work and storage space. A clever touch sees the master suite access a semi en-suite bathroom and powder room via a generous walk through robe.