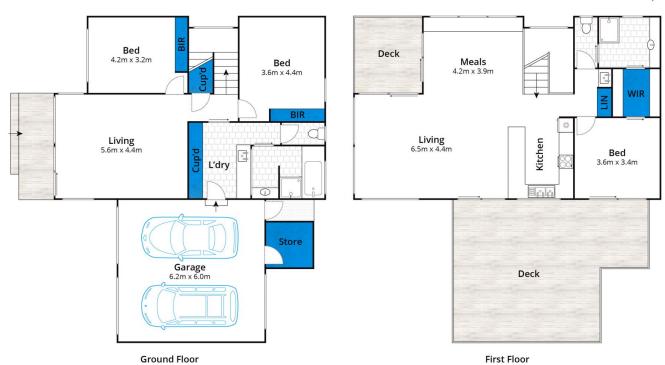

## 24A Pearse Road AIREYS INLET VIC

Here is a home that showcases intelligent design and offers a contemporary beach house experience. With superb coastal and valley views, it is immaculately presented and ready to go.

Offered over two levels, the upstairs open plan living zone capitalises on its elevated position to make the most of the expansive views. With pitched ceilings, plentiful glazing and beautiful polished timber floors, this is the spot to relax or effortlessly entertain family and friends. There is seamless connection to two separate outdoor living areas and the well-planned kitchen features quality appliances and ample work and storage space. A clever touch sees the master suite access a semi en-suite bathroom and powder room via a generous walk through robe.

3 📭 2 🖺 2 🗬

Type : House Land Size : 449.5 sqm

**View**: https://www.greatoceanproperties.com.au/6

421947

Marty Maher 0352200000

Mim Atkinson 0352200000

For full version visit the website

Approx House Area 215m<sup>2</sup>
Whilst **bwrm.com.au** has made every attempt to ensure the accuracy of the floor plan contained here, measurements are approximate and no responsibility is taken for any error, omission, or mis-statement. This plan is for illustrative purposes only.