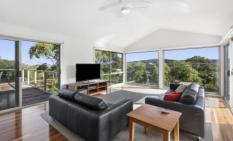

Offered over two levels, the upstairs open plan living zone capitalises on its elevated position to make the most of the expansive views. With pitched ceilings, plentiful glazing and beautiful polished timber floors, this is the spot to relax or effortlessly entertain family and friends. There is seamless connection to two separate outdoor living areas and the well-planned kitchen features quality appliances and ample work and storage space. A clever touch sees the master suite access a semi en-suite bathroom and powder room via a generous walk through robe.