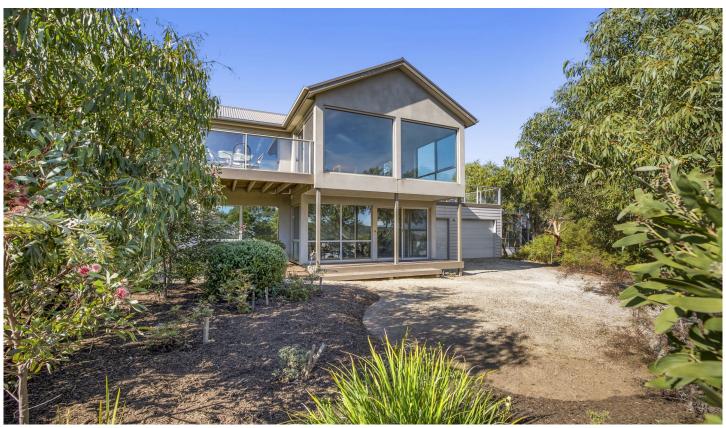

## 24A Pearse Road AIREYS INLET VIC

Here is a home that showcases intelligent design and offers a contemporary beach house experience. With superb coastal and valley views, it is immaculately presented and ready to go.

Offered over two levels, the upstairs open plan living zone capitalises on its elevated position to make the most of the expansive views. With pitched ceilings, plentiful glazing and beautiful polished timber floors, this is the spot to relax or effortlessly entertain family and friends. There is seamless connection to two separate outdoor living areas and the well-planned kitchen features quality appliances and ample work and storage space. A clever touch sees the master suite access a semi en-suite bathroom and powder room via a generous walk through robe.