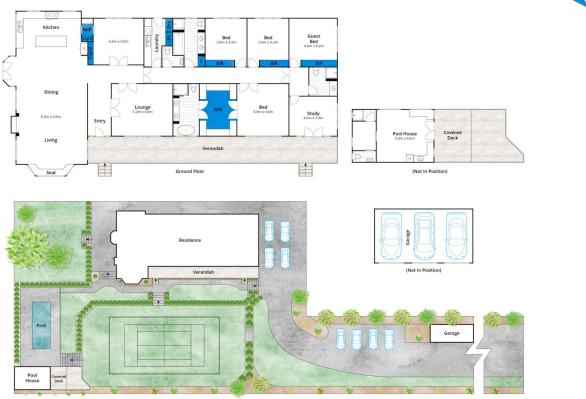

On entering this grand property down the long tree lined driveway, you are immersed in an impressive luxury family sanctuary, offering a full-size tennis court, solar heated pool, separate guest/pool house, 3 car garage and an elegant Hamptons style residence.

This luxury home offers multiple living areas, featuring extensive open plan living flowing to outdoor paved terraces, a designer kitchen fitted with the finest European appliances and a Calacatta marble island bench that oozes sophistication and prestige. The vast master suite is a

6 🛌 5 🟪 3 🚘

Type : House Land Size : 3941 sqm

**View**: https://www.greatoceanproperties.com.au/6

427186

Marty Maher 0352200000

For full version visit the website

Approx House Area 330m²
Whilst bwrm.com.au has made every attempt to ensure the accuracy of the floor plan contained here, measurements are approximate and no responsibility is taken for any error, omission, or mis-statement. This plan is for illustrative purposes only.