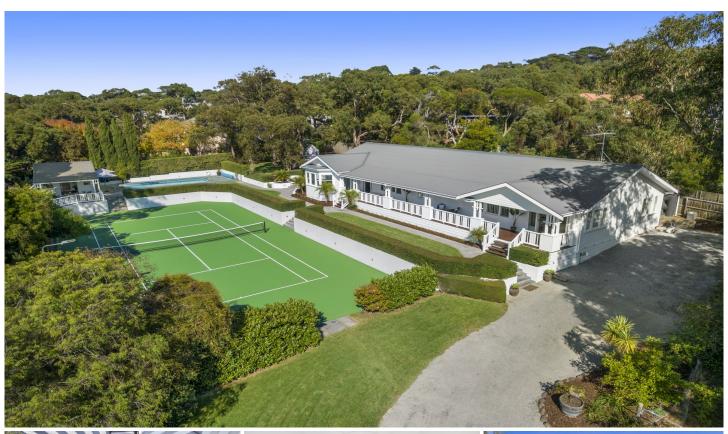

## 34 McMillan Street ANGLESEA VIC

Welcome to Grassmere Estate. This prestigious estate is your own idyllic secluded paradise, surrounded by 1 acre (approx) of manicured lawns and greenery. This spectacular modern style Hamptons compound is a unique landmark property in the Great Ocean Road region.

On entering this grand property down the long tree lined driveway, you are immersed in an impressive luxury family sanctuary, offering a full-size tennis court, solar heated pool, separate guest/pool house, 3 car garage and an elegant Hamptons style residence.