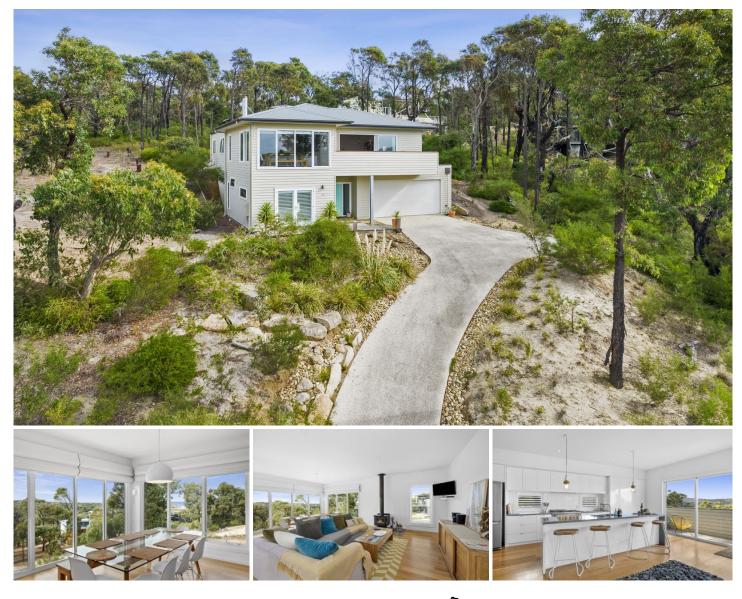

## 44 Narani Way FAIRHAVEN VIC

The elevated position of this contemporary 2 storey residence ensures picturesque, lighthouse, breaking surf and river views. The design of this beautiful residence is perfect for the 1009sqm (app) native allotment. Excellent use of natural light throughout is evident from first entry as it pours through large double glazed windows on both levels and provides the residence with a bright optimistic tone. This is complimented by the high ceilings, polished timber floors and timeless coastal colour scheme, with a beautiful view of the Aireys Inlet Lighthouse, especially from the sundeck and main living area. Features include large open plan living, kitchen and dining area, 3 large bedrooms, 2 bathrooms (including ensuite off master), media room, wood heater, split system air conditioning and contemporary kitchen with Smeg appliances. Externally,