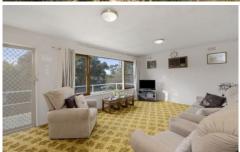

Presented in original condition with a retro kitchen & meals area overlooking the lounge room, this home is well presented, is also comfortable, bright, light & family-ready! It includes 2 generous bedrooms, a central bathroom with bath; full sized laundry and separate toilet. Additional highlights include a sunny front verandah, separate lock up garage with ample storage & a grassed back yard ideal for all season fun.