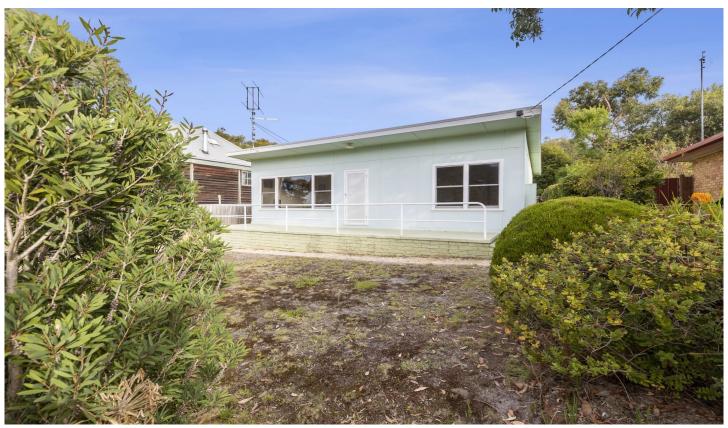

## 4 Eagle Avenue ANGLESEA VIC

Harness the exceptional potential presented by this profoundly original home sited on a generous 585sqm (app) offering the prospect of updating when ready.

Charming and character filled; this beach house is quietly tucked away in a peaceful enclave with the golf course only a short stroll away.

Presented in original condition with a retro kitchen & meals area overlooking the lounge room, this home is well presented, is also comfortable, bright, light & family-ready! It includes 2 generous bedrooms, a central bathroom with bath; full sized laundry and separate toilet. Additional highlights include a sunny front verandah, separate lock up garage with ample storage & a grassed back yard ideal for all season fun.

This home offers immediate liveability with outstanding

2 📭 1 🔓 1 😭

Type : House Land Size : 585 sqm

**View**: https://www.greatoceanproperties.com.au/6

438288

Marty Maher 0352200000

For full version visit the website