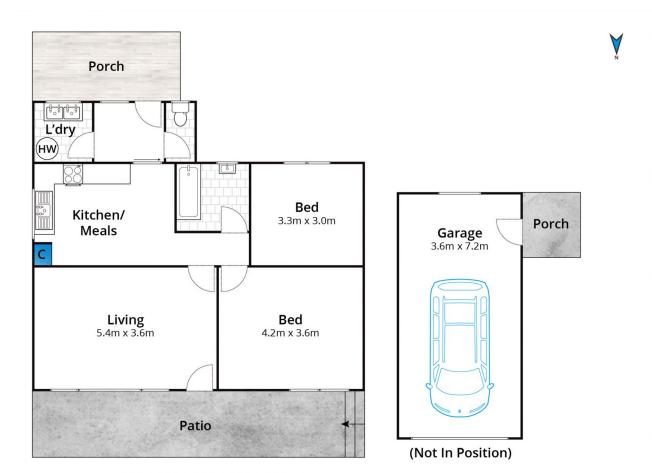

Presented in original condition with a retro kitchen & meals area overlooking the lounge room, this home is well presented, is also comfortable, bright, light & family-ready! It includes 2 generous bedrooms, a central bathroom with bath; full sized laundry and separate toilet. Additional highlights include a sunny front verandah, separate lock up garage with ample storage & a grassed back yard ideal for all season fun.

Approx House Area 74m<sup>2</sup>
Whilst **bwrm.com.au** has made every attempt to ensure the accuracy of the floor plan contained here, measurements are approximate and no responsibility is taken for any error, omission, or mis-statement. This plan is for illustrative purposes only.