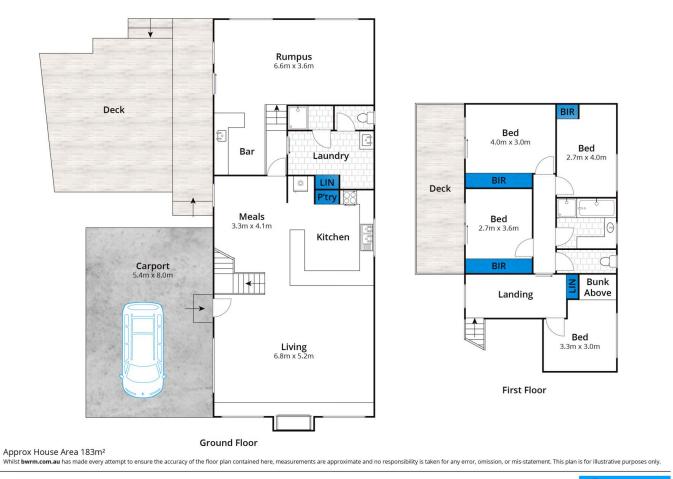

The kitchen, dining and living area boast verdant backdrops through every window, overlooking low maintenance gardens and neighbouring towering gums that soothe and inspire. Two bedrooms upstairs open onto a west-facing sunny deck, promising an intrinsic connection to nature.

Set on a large 669sqm allotment in a quiet local neighbourhood, this location offers easy access to town via the walking trails of Kuarka Dorla Nature Reserve, with the Golf Course, Coogoorah Park and river all within 10mins