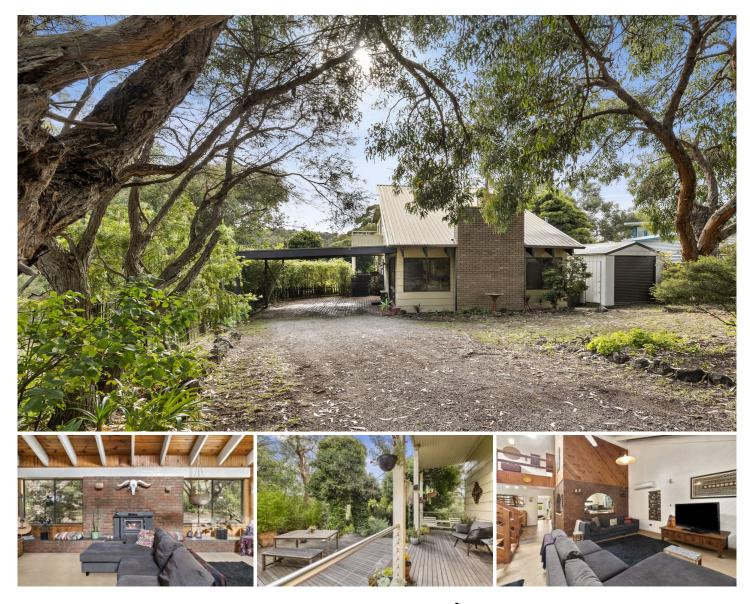

## **3 Russell Avenue ANGLESEA VIC**

From the soaring double-height ceilings that amplify the sense of space, to the picturesque bush setting and bamboo screened deck, this character-filled and much-loved family home offers a versatile floorplan that exudes a calming ambience in a private hideaway.

The kitchen, dining and living area boast verdant backdrops through every window, overlooking low maintenance gardens and neighbouring towering gums that soothe and inspire. Two bedrooms upstairs open onto a west-facing sunny deck, promising an intrinsic connection to nature.

Set on a large 669sqm allotment in a quiet local neighbourhood, this location offers easy access to town via the walking trails of Kuarka Dorla Nature Reserve, with the Golf Course, Coogoorah Park and river all within 10mins