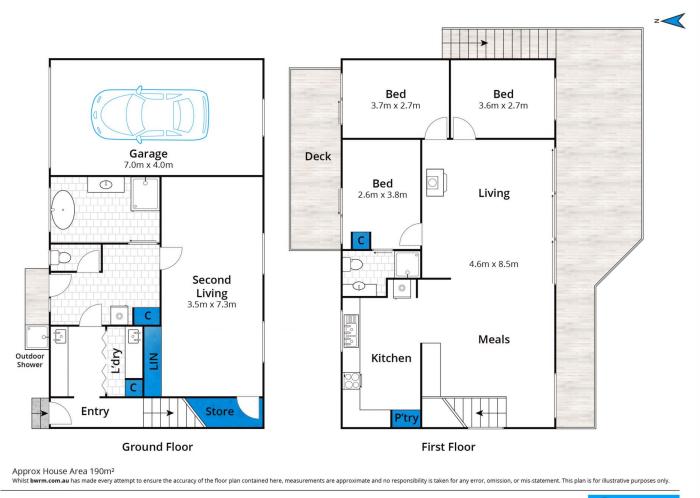

## For full version visit the website

| 3 🍋 | 2 🚔 | 2 🛱 |
|-----|-----|-----|
|-----|-----|-----|

| Туре      | : House                                         |
|-----------|-------------------------------------------------|
| Land Size | : 697 sqm                                       |
| View      | <ul> <li>https://www.greatoceanprope</li> </ul> |