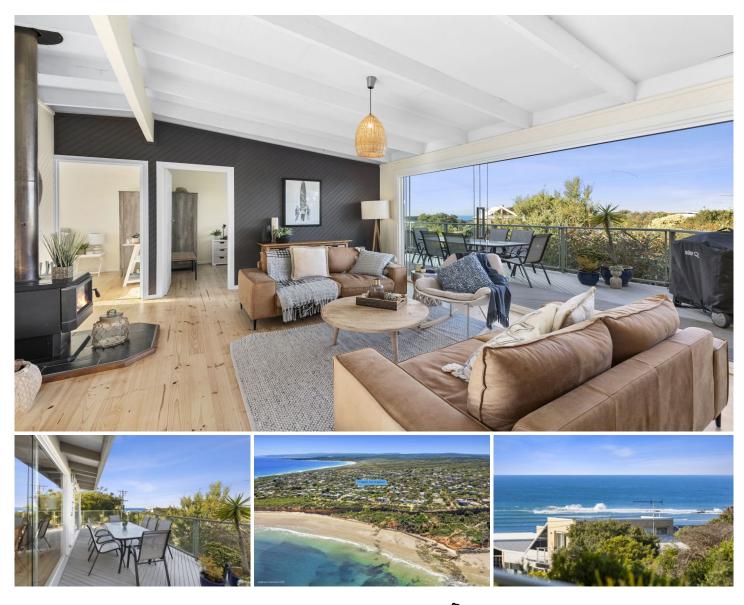

## AUCTION: 19TH JUNE 2021 AT 11AM \*\*REGISTER WITH OUR OFFICE TO CONFIRM YOUR ATTENDANCE

Offering a rare combination of expansive ocean views, treetop vistas and close proximity to the beach, this elevated home on the corner of Sixth Ave seemingly rises above its environment. Ascending to the first floor, impressive full span glazing reveals the stunning natural world around you; picture windows frame the exquisite details of gumtrees in the foreground, sweeping treed views and the distant silhouette of Airey's Inlet. Eyes are drawn to the hero of all beach house views, the protruding and iconic Point Roadknight. Whether you are inside by the fireplace, or relaxing on the entertainer's deck, you will