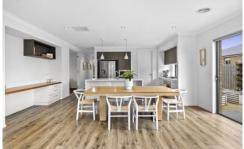

Two distinctive living rooms provide dedicated space for retreat and entertainment, or a separate place for the kids to play. A sophisticated kitchen with north-facing panoramic window features quality stainless-steel appliances, including an electric oven and gas cooktop, dishwasher