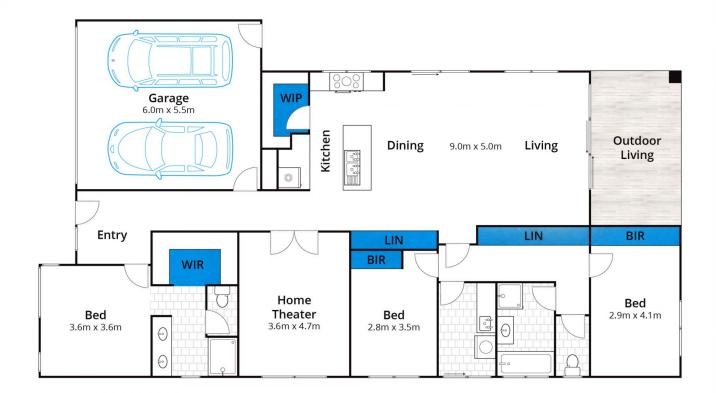

## 3 📭 2 ⋤ 2 😭

Type : House Land Size : 512 sqm

**View**: https://www.greatoceanproperties.com.au/6

454351

Marty Maher 0352200000

Michelle McDonald 0352631100

For full version visit the website

Approx House Area 198m<sup>2</sup>
Whilst **bwrm.com.au** has made every attempt to ensure the accuracy of the floor plan contained here, measurements are approximate and no responsibility is taken for any error, omission, or mis-statement. This plan is for illustrative purposes only.