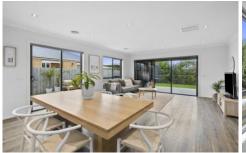

Two distinctive living rooms provide dedicated space for retreat and entertainment, or a separate place for the kids to play. A sophisticated kitchen with north-facing panoramic window features quality stainless-steel appliances, including an electric oven and gas cooktop, dishwasher