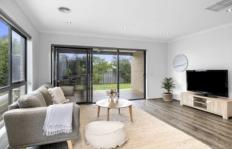

Two distinctive living rooms provide dedicated space for retreat and entertainment, or a separate place for the kids to play. A sophisticated kitchen with north-facing panoramic window features quality stainless-steel appliances, including an electric oven and gas cooktop, dishwasher