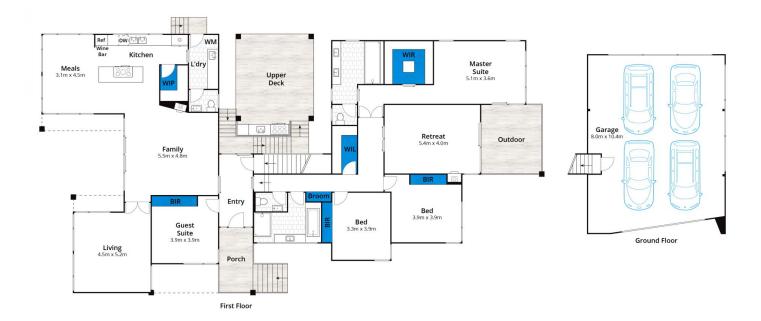

The home has an expansive feel throughout with a true sense of luxury combined with contemporary flare. With a crisp and modern interior, features include 4 bedrooms, 2 living areas both with a wood fireplace + study and a fully equipped gourmet kitchen that seamlessly extends to the alfresco outdoor setting & superb entertaining areas. The generous master suite upstairs also enjoys the beautiful coastal outlook and includes an ensuite with walk-in-robe. The home features meticulous finishes, including stunning natural light, soaring ceilings, floor to ceiling double glazing,

4 🖰 2 📛 5 🗬

Type : House Land Size : 890 sqm

View: https://www.greatoceanproperties.com.au/6

494956

Marty Maher 0352200000

For full version visit the website

Whilst bwrm.com.au has made every attempt to ensure the accuracy of the floor plan contained here, measurements are approximate and no responsibility is taken for any error, omission, or mis-statement. This plan is for illustrative purposes only.