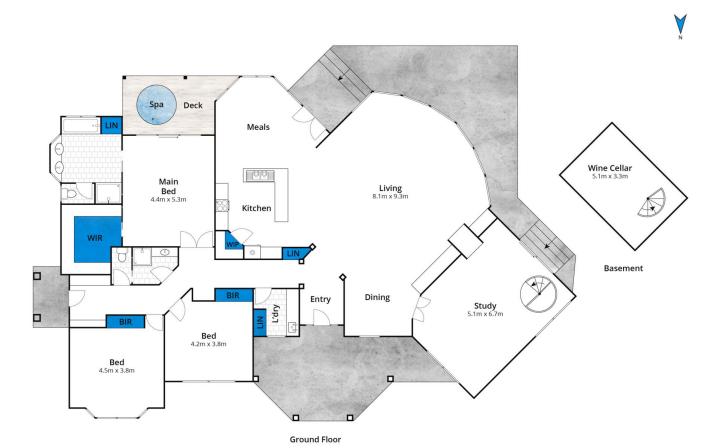

## For full version visit the website

Approx House Area 312m²
Whilst bwrm.com.au has made every attempt to ensure the accuracy of the floor plan contained here, measurements are approximate and no responsibility is taken for any error, omission, or mis-statement. This plan is for illustrative purposes only.