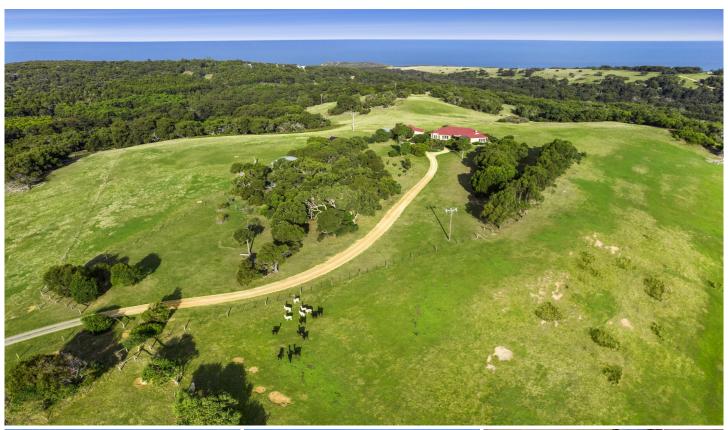

## 20 Point Addis Road BELLS BEACH VIC

The views hold your attention from a home that can effectively be described as a panorama, and create a sensation that defies description... Visual engagement with the landscape takes in the ocean, bush and Otways, with complete privacy no matter what the season.

This exclusive address gives easy access to the Great Ocean Road, bordered by the Pt Addis Marine National Park, Ironbark Basin and Great Otway National Park. This custom-built home on approx. 90acres of countryside on Victoria's Surf Coast needs to be seen to be believed. Enjoy incredible ocean and hinterland views, the smell of the sea air fresh and the rumblings of the surf constant as the sets roll through.

3 📭 2 🚝 2 🖨

**Type**: Acreage/Semi-Rural

Land Size: 90 Acres

**View**: https://www.greatoceanproperties.com.au/6

516593

Marty Maher 0352200000