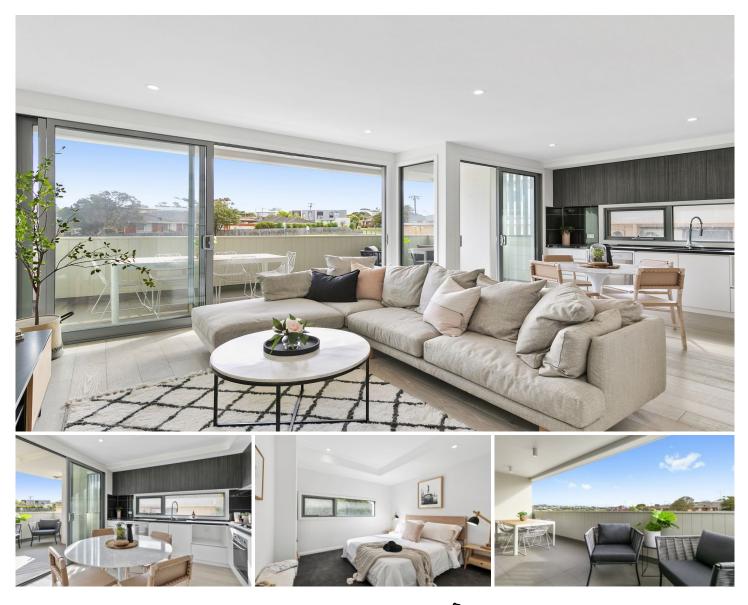

## 6/42 Bell Street TORQUAY VIC

Contemporary, sleek and the ideal lock and leave, this two bedroom resort style apartment is perfectly positioned to soak up the Surf Coast vibe.

If location and a northerly aspect are important to you, you will love everything about this home. It features a spacious design that maximises livability. The open plan living zone has an ultra lustrous kitchen; and a light filled space to relax in. Outdoor flow to the large sunny covered balcony makes this space attractive all year round.

Each of the bedrooms boasts ample built in robes; luxurious finishes and share a centrally located bathroom. The cleverly concealed European laundry and generous extra storage ensures that the clean lines and chic interior styling remains clutter free, yet super functional. Security enabled building access brings peace of mind and the