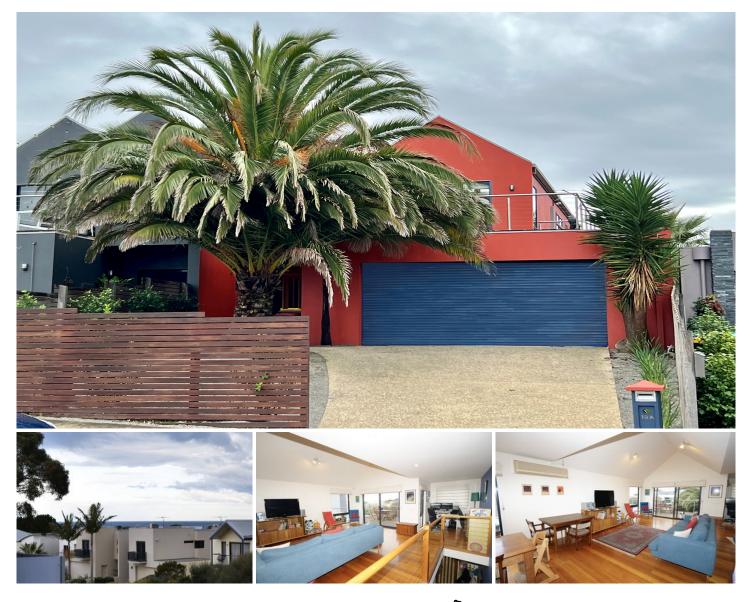

## **19a Pomora Avenue TORQUAY VIC**

This two storey townhouse located in the highly sought after Wombah Park area of Torquay just a short distance to the beautiful beaches, cafes, restaurants and shops is designed for easy coastal living. Ocean views, light filled open plan living with a mix of hardwood and tiled floors, small north rear yard and easy access for beach toys are just a few of the features of the property.

A living room, two bedrooms, central bathroom with bathtub, separate toilet and laundry complete the downstairs area. Upstairs the living area with hardwood floors, cathedral ceilings and double glazed sliding doors opening on to a deck with ocean views, a functional kitchen, powder room, master bedroom with sliding door access out to the north facing rear deck, ensuite and walk in robe. The double garage is extremely versatile including