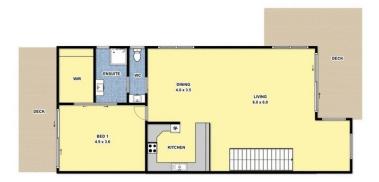

A living room, two bedrooms, central bathroom with bathtub, separate toilet and laundry complete the downstairs area. Upstairs the living area with hardwood floors, cathedral ceilings and double glazed sliding doors opening on to a deck with ocean views, a functional kitchen, powder room, master bedroom with sliding door access out to the north facing rear deck, ensuite and walk in robe. The double garage is extremely versatile including

## 5220 0000

19a Pomora Avenue Torquay

THIS FLOOR PLAN IS A SKETCH ALL DATA SHOWN IS GENERAL ONLY NO ALL DIMENSIONS STATED ARE APPROXIMATE ONLY AND SHOULD NOT BE TAKEN AS DEFINITE