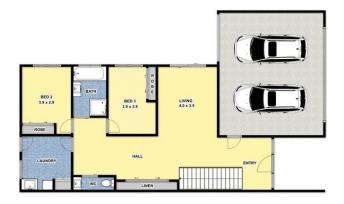

A living room, two bedrooms, central bathroom with bathtub, separate toilet and laundry complete the downstairs area. Upstairs the living area with hardwood floors, cathedral ceilings and double glazed sliding doors opening on to a deck with ocean views, a functional kitchen, powder room, master bedroom with sliding door access out to the north facing rear deck, ensuite and walk in robe. The double garage is extremely versatile including

## 5220 0000

19a Pomora Avenue Torquay

THIS FLOOR PLAN IS A SKETCH ALL DATA SHOWN IS GENERAL ONLY NO ALL DIMENSIONS STATED ARE APPROXIMATE ONLY AND SHOULD NOT BE TAKEN AS DEFINITE