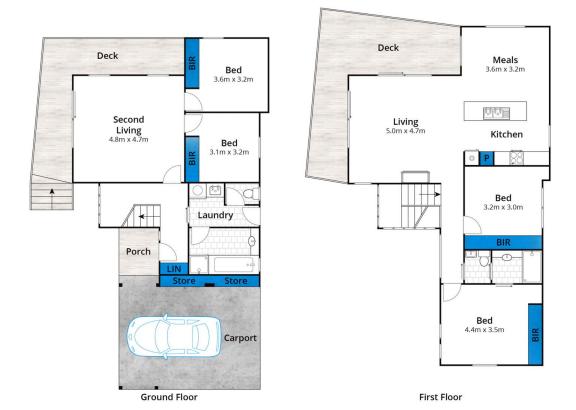

Set on 587sqm (app) and located in a private & peaceful

4 📭 2 🖺 2 😭

Type : House Land Size : 587 sqm

**View**: https://www.greatoceanproperties.com.au/6

593829

Marty Maher 0352200000

## For full version visit the website

Approx House Area 156m<sup>2</sup>
Whilst **bwrm.com.au** has made every attempt to ensure the accuracy of the floor plan contained here, measurements are approximate and no responsibility is taken for any error, omission, or mis-statement. This plan is for illustrative purposes only.