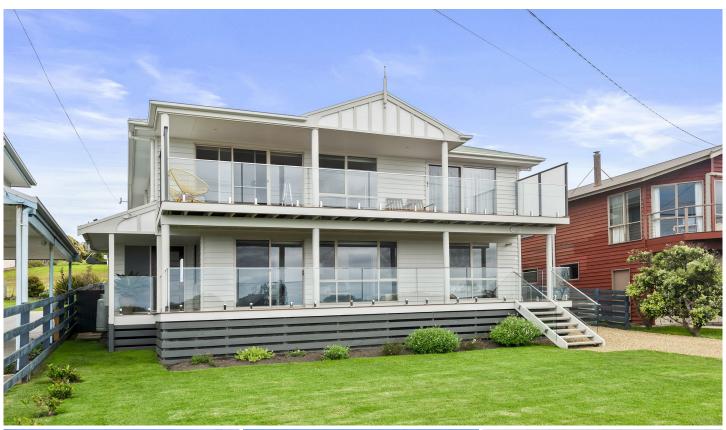

## 23 Great Ocean Road SKENES CREEK VIC

This Immaculately presented five bedroom, double storey home with amazing views has everything that opens and shuts and is presented in fantastic condition.

The upper level has views to die for, from Cape Patton across the ocean horizon to the Apollo Bay boat harbour. Light and bright, the stunning contemporary style and quality finishes speak for themselves with spotted gum solid hardwood floors, energy efficient Pacific Energy Neo wood heater, blackout and sunblinds with stylish energy efficient pelmets, and quality light switches to name a few. The striking kitchen has Caesarstone benchtops, Miele appliances and a spacious walk-in pantry. There is a powder room and large fully fitted laundry at the rear. A sheltered north facing balcony leads off the living area for entertaining. The master bedroom shares the large ocean