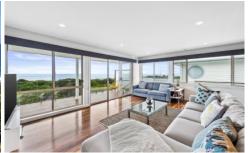

## 23 Great Ocean Road SKENES CREEK VIC

This Immaculately presented five bedroom, double storey home with amazing views has everything that opens and shuts and is presented in fantastic condition.

The upper level has views to die for, from Cape Patton across the ocean horizon to the Apollo Bay boat harbour. Light and bright, the stunning contemporary style and quality finishes speak for themselves with spotted gum solid hardwood floors, energy efficient Pacific Energy Neo wood heater, blackout and sunblinds with stylish energy efficient pelmets, and quality light switches to name a few. The striking kitchen has Caesarstone benchtops, Miele appliances and a spacious walk-in pantry. There is a powder room and large fully fitted laundry at the rear. A sheltered north facing balcony leads off the living area for entertaining. The master bedroom shares the large ocean