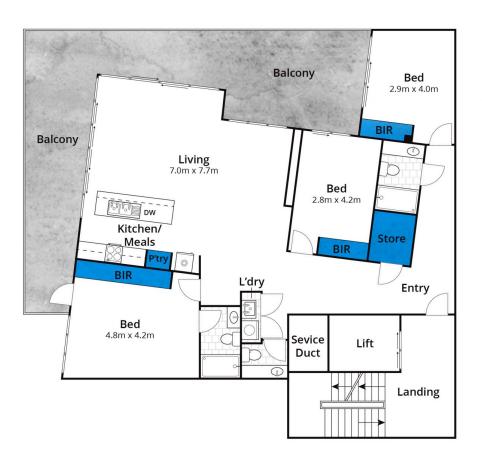

## 5/42 Bell Street TORQUAY VIC

This is super modern apartment living in the heart of Torquay's holiday lifestyle precinct. It features the most alluring coastal views over parklands and the golf course to the cliffs of Jan Juc. Each of the three spacious bedrooms has direct access to the wrap around balcony making it so easy to enjoy the panoramic vista. The

master suite is a mini luxurious retreat with its own leafy outlook.

This home showcases a contemporary décor that pairs warm earthy tones with sumptuous finishes. A spacious open plan living zone, an ultra contemporary kitchen and floor to ceiling glazing all add to the comfort factor. While cleverly concealed European laundry, extensive storage, powder room and second bathroom ensure practical

3 🕮 2 🔓 2 😭

Type: Apartment Price: \$1,405,000

**View :** https://www.greatoceanproperties.com.au/66342

09

Michelle McDonald 0352631100

For full version visit the website

Approx. Area 122m<sup>2</sup>
Whilst **bwrm.com.au** has made every attempt to ensure the accuracy of the floor plan contained here, measurements are approximate and no responsibility is taken for any error, omission, or mis-statement. This plan is for illustrative purposes only.