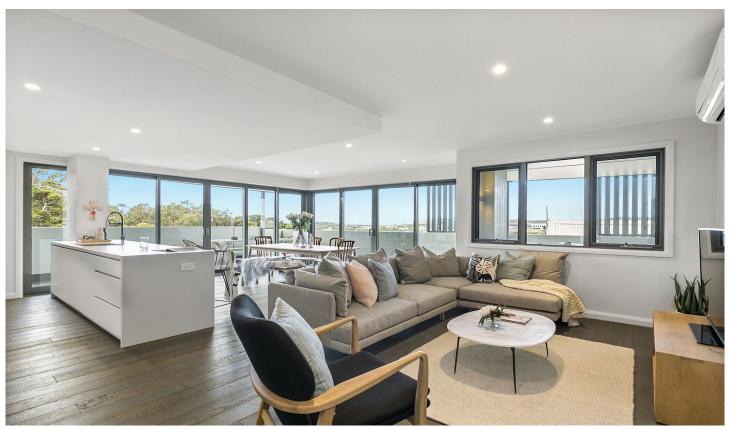

## 5/42 Bell Street TORQUAY VIC

This is super modern apartment living in the heart of Torquay's holiday lifestyle precinct. It features the most alluring coastal views over parklands and the golf course to the cliffs of Jan Juc. Each of the three spacious bedrooms has direct access to the wrap around balcony making it so easy to enjoy the panoramic vista. The

master suite is a mini luxurious retreat with its own leafy outlook.

This home showcases a contemporary décor that pairs warm earthy tones with sumptuous finishes. A spacious open plan living zone, an ultra contemporary kitchen and floor to ceiling glazing all add to the comfort factor. While cleverly concealed European laundry, extensive storage, powder room and second bathroom ensure practical