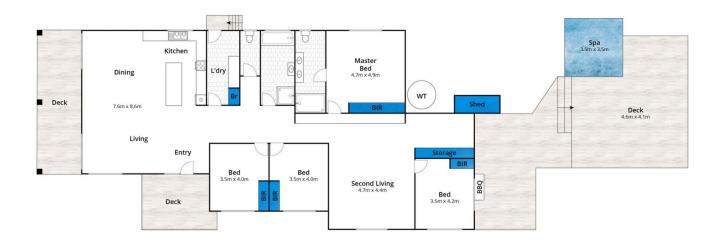

## 6 Merran Grove FAIRHAVEN VIC

PRIVATE AND FACETIME INSPECTIONS BY APPOINTMENT

This beautifully presented 4BR, single level residence is ideal for those looking to live full or part time on the coast. Being single level, the property will suit all age demographics and the floor plan is extremely user friendly. Currently a permanent home, the property is beautifully styled and has enjoyed significant upgrades in the current ownership. Dual living areas, two bathrooms (ensuite off the main BR with underfloor heating), front and rear deck areas, a mixture of timber and carpeted floors, contemporary kitchen and split system airconditioning. These are all attractive features however, it is the overall feel of the residence that most will appreciate. It is a

4 🗀 2 🚍 2 🖨

Type: House

View: https://www.greatoceanproperties.com.au/66413

24

Marty Maher 0352200000

Mim Atkinson 0352200000

For full version visit the website

Approx House Area 227m<sup>2</sup>
Whilst **bwrm.com.au** has made every attempt to ensure the accuracy of the floor plan contained here, measurements are approximate and no responsibility is taken for any error, omission, or mis-statement. This plan is for illustrative purposes only.