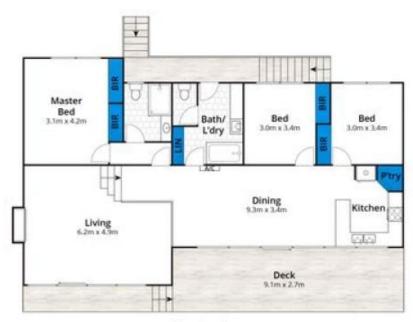

Approx House Area 126m<sup>2</sup>

While between as has made every attempt to ensure the accuracy of the floor plan contained here, measurements are approximate and no responsibility is taken for any error, emission, or reto-statement. This plan is for illustrative purposes only